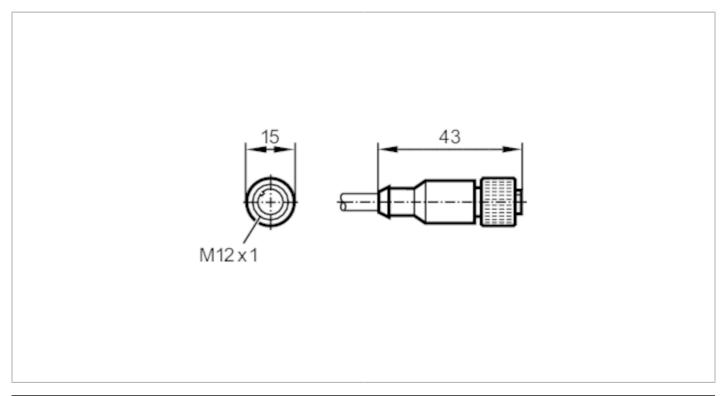

### Connecting cable with socket

| Application          |      |                                                                                                                                   |
|----------------------|------|-----------------------------------------------------------------------------------------------------------------------------------|
| Special feature      |      | Screened cable                                                                                                                    |
| Electrical data      |      |                                                                                                                                   |
| Operating voltage    | [V]  | < 30 AC / < 36 DC                                                                                                                 |
| Protection class     |      | III                                                                                                                               |
| Operating conditions |      |                                                                                                                                   |
| Ambient temperature  | [°C] | -2580                                                                                                                             |
| Protection           |      | IP 67                                                                                                                             |
| Mechanical data      |      |                                                                                                                                   |
| Weight               | [g]  | 978                                                                                                                               |
| Dimensions           | [mm] | 15 x 15 x 43                                                                                                                      |
| Materials            |      | PUR                                                                                                                               |
| Material nut         |      | brass, nickel-plated                                                                                                              |
| Remarks              |      |                                                                                                                                   |
| Notes                |      | For 8-pole sockets the core colours are not standardised.; Please note the wiring of the sensor and the sockets (see data sheet). |
| Pack quantity        |      | 1 pcs.                                                                                                                            |
|                      |      |                                                                                                                                   |

### Electrical connection - socket

Connector: 1 x M12, straight; Moulded body: PUR; Locking: brass, nickel-plated; Tightening torque: 0.7...0.9 Nm; Shielded connection cable: screen connected