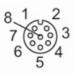

#### Connection

colours to DIN 47100

Core colours :

BN = brown BU = blue GN = green GY = grey PK = pink RD = red WH = white YE = yellow screen = screen