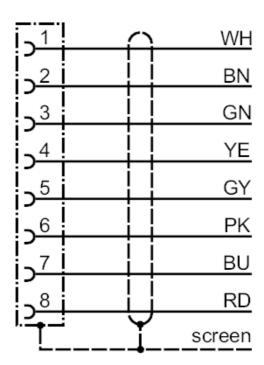

#### Connection

colours to DIN 47100

Core colours :

BN = brown BU = blue GN = green GY = grey PK = pink RD = red WH = white YE = yellow screen = screen