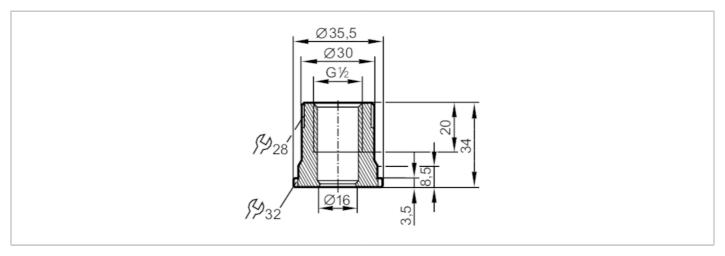

## E33430

## Process adapter for SMS pipe fitting

ADAPT G1/2-SMS DN25

## EC 1935/2004 EHEDG Tested FCM

| Application                                       |       |                                                                                                               |
|---------------------------------------------------|-------|---------------------------------------------------------------------------------------------------------------|
| Pressure rating                                   | [bar] | 40                                                                                                            |
| Tests / approvals                                 |       |                                                                                                               |
| Pressure Equipment Directive                      |       | A possible classification to PED depends on the application and has to be carried out by the user / operator. |
| Safety instructions                               |       | The compatibility between medium and product material has to be checked in all applications.                  |
| Mechanical data                                   |       |                                                                                                               |
| Weight                                            | [g]   | 175                                                                                                           |
| Materials                                         |       | stainless steel (1.4404 / 316L)                                                                               |
| Sensor connection                                 |       | G 1/2                                                                                                         |
| Process connection                                |       | SMS pipe fitting DN25                                                                                         |
| Surface characteristics Ra/Rz of the wetted parts |       | 0.4 / 4                                                                                                       |
| Remarks                                           |       |                                                                                                               |
| Pack quantity                                     |       | 1 pcs.                                                                                                        |