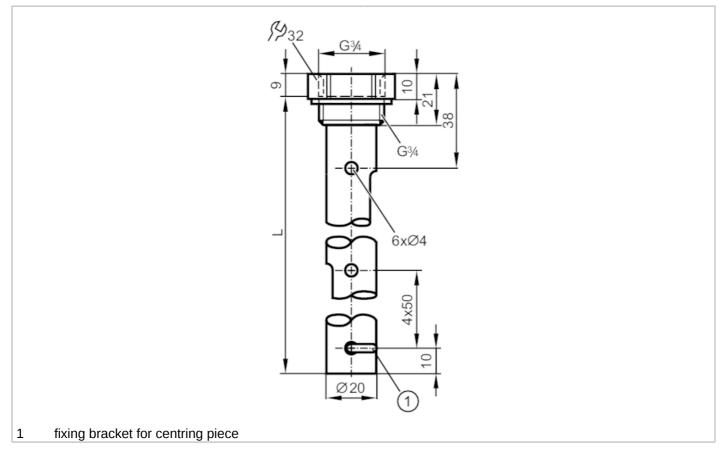

## **CRN**

| A 12 A                                   |       |                                                                                                                      |
|------------------------------------------|-------|----------------------------------------------------------------------------------------------------------------------|
| Application                              |       |                                                                                                                      |
| Design                                   |       | for level sensors LR                                                                                                 |
| Medium temperature                       | [°C]  | -40200                                                                                                               |
| Tank pressure                            | [bar] | -116                                                                                                                 |
| MAWP (for applications according to CRN) | [bar] | 16                                                                                                                   |
| Mechanical data                          |       |                                                                                                                      |
| Weight                                   | [g]   | 632.8                                                                                                                |
| Materials                                |       | stainless steel (1.4301 / 304); Centring piece: PPS reinforced fibre; fixing bracket: stainless steel (1.4310 / 301) |
| Sensor connection                        |       | G 3/4                                                                                                                |
| Process connection                       |       | G 3/4                                                                                                                |
| Length                                   | [mm]  | 1200                                                                                                                 |
| Accessories                              |       |                                                                                                                      |
| Accessories (supplied)                   |       | Sealing NBR, reinforced fibre                                                                                        |
| Remarks                                  |       |                                                                                                                      |
| Pack quantity                            |       | 1 pcs.                                                                                                               |