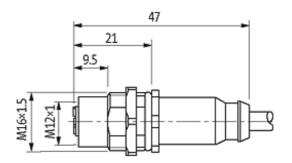

## M12 female receptacle shielded rear mount

PVC 5x0,34 shielded bk UL,CSA 1m

Flange M12 female 5-pole, shielded Rear mounting Mounting nut With open ended wires

Further cable lengths on request. The resistance to aggressive media should be individually tested for your application. Further details on request.