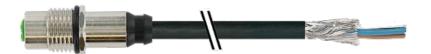

## M12 female receptacle shielded rear mount

PVC 5x0,34 shielded bk UL,CSA 1m

Flange M12 female 5-pole, shielded Rear mounting Mounting nut With open ended wires

Further cable lengths on request. The resistance to aggressive media should be individually tested for your application. Further details on request.

## Illustration

|          | <u>-</u> | Ε'';      | brown (+)    |   |
|----------|----------|-----------|--------------|---|
| . 2      | _        | i i       | white (N/C)  |   |
| į ′į     | <u></u>  | į į       | black (N/O)  |   |
| 4        |          | 1 !       |              | _ |
|          |          |           |              |   |
| į        | į        | į į       |              |   |
| i<br>i 3 | _        | !!        | blue (–)     |   |
| -        | 7        |           | gn/ye (gray) | _ |
| 5        |          | <u>ii</u> |              | _ |
|          |          |           | shield       |   |