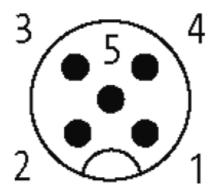

## Illustration

|          | <u>-</u> | Ε'';      | brown (+)    |   |
|----------|----------|-----------|--------------|---|
| . 2      | _        | i i       | white (N/C)  |   |
| į ′į     | <u></u>  | į į       | black (N/O)  |   |
| 4        |          | 1 !       |              | _ |
|          |          |           |              |   |
| į        | į        | į į       |              |   |
| i<br>i 3 | _        | !!        | blue (–)     |   |
| -        | 7        |           | gn/ye (gray) | _ |
| 5        |          | <u>ii</u> |              | _ |
|          |          |           | shield       |   |