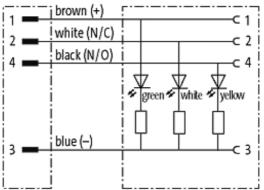

# M12 MALE 0° / M12 FEMALE 90° LED

PUR 4X0.34 black UL/CSA, ROBOT, drag ch 30m

Male straight to female 90° M12 - M12, 4-pole  $3 \times LED$  (PNP), (NPN) on request Art.-No. 7005 - M12 Lite - (plastic hexagonal screw) on request

# Form

40341

| Technical Data                |                                                                          |  |
|-------------------------------|--------------------------------------------------------------------------|--|
| Operating voltage             | 24 V DC ±25 %                                                            |  |
| Operating current per contact | max. 4 A                                                                 |  |
| Locking of ports              | Screw thread M12 $\times$ 1 mm (recommended torque 0.6 Nm) self-securing |  |
| Protection                    | IP67 inserted and tightened (EN 60529)                                   |  |
| Cables                        |                                                                          |  |
| Cable number                  | 654                                                                      |  |
| No./diameter of wires         | 4 × 0.34 mm <sup>2</sup>                                                 |  |
| Wire isolation                | PP (br, wh, bl, bk)                                                      |  |
| C-track properties            | 10 Mio.                                                                  |  |
| Torsion                       | 1 Mio. ± 360°/m                                                          |  |
| Jacket Color                  | black                                                                    |  |
| Shore hardness outer jacket   | 58 ± 3D                                                                  |  |
|                               |                                                                          |  |