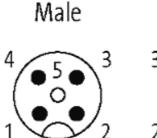

# M12 MALE 0° / M12 FEMALE 90° LED

PUR 4X0.34 black UL/CSA, ROBOT, drag ch 30m

Male straight to female 90° M12 - M12, 4-pole  $3 \times LED$  (PNP), (NPN) on request Art.-No. 7005 - M12 Lite - (plastic hexagonal screw) on request

#### Illustration

Female

stay connected

Product may differ from Image