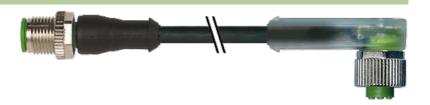

# M12 MALE 0° / M12 FEMALE 90° LED

PUR 4X0.34 black UL/CSA, ROBOT, drag ch 30m

Male straight to female 90° M12 - M12, 4-pole  $3 \times LED$  (PNP), (NPN) on request Art.-No. 7005 - M12 Lite - (plastic hexagonal screw) on request

#### Illustration

Female

stay connected

Product may differ from Image