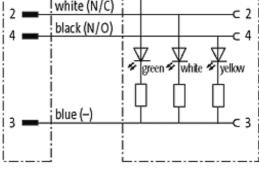

# M12 MALE 0° / M12 FEMALE 90° LED

PUR 4X0.34 black UL/CSA, ROBOT, drag ch 30m

Male straight to female 90° M12 - M12, 4-pole  $3 \times LED$  (PNP), (NPN) on request Art.-No. 7005 - M12 Lite - (plastic hexagonal screw) on request

# Form

40341

| Technical Data                |                                                                          |  |
|-------------------------------|--------------------------------------------------------------------------|--|
| Operating voltage             | 24 V DC ±25 %                                                            |  |
| Operating current per contact | max. 4 A                                                                 |  |
| Locking of ports              | Screw thread M12 $\times$ 1 mm (recommended torque 0.6 Nm) self-securing |  |
| Protection                    | IP67 inserted and tightened (EN 60529)                                   |  |
| Cables                        |                                                                          |  |
| Cable number                  | 654                                                                      |  |
| No./diameter of wires         | 4 × 0.34 mm <sup>2</sup>                                                 |  |
| Wire isolation                | PP (br, wh, bl, bk)                                                      |  |
| C-track properties            | 10 Mio.                                                                  |  |
| Torsion                       | 1 Mio. ± 360°/m                                                          |  |
| Jacket Color                  | black                                                                    |  |
| Shore hardness outer jacket   | 58 ± 3D                                                                  |  |
|                               |                                                                          |  |