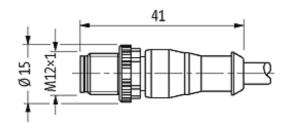

# M12 MALE 0° / M12 FEMALE 90° LED

PUR 4X0.34 black UL/CSA, ROBOT, drag ch 30m

Male straight to female 90° M12 - M12, 4-pole  $3 \times LED$  (PNP), (NPN) on request Art.-No. 7005 - M12 Lite - (plastic hexagonal screw) on request

# Form

40341

| Technical Data                |                                                                          |  |
|-------------------------------|--------------------------------------------------------------------------|--|
| Operating voltage             | 24 V DC ±25 %                                                            |  |
| Operating current per contact | max. 4 A                                                                 |  |
| Locking of ports              | Screw thread M12 $\times$ 1 mm (recommended torque 0.6 Nm) self-securing |  |
| Protection                    | IP67 inserted and tightened (EN 60529)                                   |  |
| Cables                        |                                                                          |  |
| Cable number                  | 654                                                                      |  |
| No./diameter of wires         | 4 × 0.34 mm <sup>2</sup>                                                 |  |
| Wire isolation                | PP (br, wh, bl, bk)                                                      |  |
| C-track properties            | 10 Mio.                                                                  |  |
| Torsion                       | 1 Mio. ± 360°/m                                                          |  |
| Jacket Color                  | black                                                                    |  |
| Shore hardness outer jacket   | 58 ± 3D                                                                  |  |
|                               |                                                                          |  |