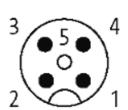

# M12 MALE 0° / M12 FEMALE 90° LED

PUR 4X0.34 black UL/CSA, ROBOT, drag ch 30m

Male straight to female 90° M12 - M12, 4-pole  $3 \times LED$  (PNP), (NPN) on request Art.-No. 7005 - M12 Lite - (plastic hexagonal screw) on request

#### Illustration

Female

stay connected

Product may differ from Image