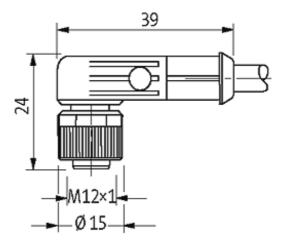

# M12 MALE 0° / M12 FEMALE 90° LED

PUR 4X0.34 black UL/CSA, ROBOT, drag ch 30m

Male straight to female 90° M12 - M12, 4-pole  $3 \times LED$  (PNP), (NPN) on request Art.-No. 7005 - M12 Lite - (plastic hexagonal screw) on request

# Form

40341

| Technical Data                |                                                                          |  |
|-------------------------------|--------------------------------------------------------------------------|--|
| Operating voltage             | 24 V DC ±25 %                                                            |  |
| Operating current per contact | max. 4 A                                                                 |  |
| Locking of ports              | Screw thread M12 $\times$ 1 mm (recommended torque 0.6 Nm) self-securing |  |
| Protection                    | IP67 inserted and tightened (EN 60529)                                   |  |
| Cables                        |                                                                          |  |
| Cable number                  | 654                                                                      |  |
| No./diameter of wires         | 4 × 0.34 mm <sup>2</sup>                                                 |  |
| Wire isolation                | PP (br, wh, bl, bk)                                                      |  |
| C-track properties            | 10 Mio.                                                                  |  |
| Torsion                       | 1 Mio. ± 360°/m                                                          |  |
| Jacket Color                  | black                                                                    |  |
| Shore hardness outer jacket   | 58 ± 3D                                                                  |  |
|                               |                                                                          |  |