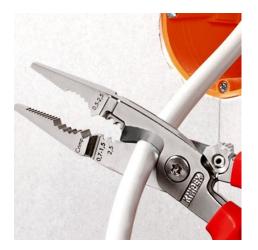

### **Pliers for Electrical Installation**

- 6 functions in one pair of pliers
- Multifunctional pliers for the electrical installation; to grip flat and round material, for bending, deburring, cutting cable, stripping and crimping wire ferrules
- Smooth surfaces near the tips grip single cores without damaging them; serrated gripping surfaces and pipe grip for gripping flat and round material
- Clear-cut outside edge on the gripping surfaces for working on flushmounted junction boxes and deburring feed-through holes
- Stripping holes for conductors of 0.75 1.5 mm<sup>2</sup> and 2.5 mm<sup>2</sup>
  Crimping die for wire ferrules 0.5 2.5 mm<sup>2</sup>
- Cable shears with (induction-hardened) precision cutting edges for copper and aluminium cables up to 5 x 2.5 mm<sup>2</sup> / Ø 15 mm
- Slim dimensions for easy access
- Bolted joint: precise, zero backlash operation of pliers
- High-grade special tool steel, forged, multi stage oil-hardened

#### You Tube

| General                                              |                           |
|------------------------------------------------------|---------------------------|
| Article No.                                          | 13 81 200                 |
| EAN                                                  | 4003773075240             |
| Pliers                                               | black atramentized        |
| Head                                                 | polished                  |
| Handles                                              | plastic coated            |
| Weight                                               | 265 g                     |
| Dimensions                                           | 200 x 85 x 20 mm          |
| REACH compliant                                      | does not contain SVHC     |
| RoHS compliant                                       | not applicable            |
| Technical details                                    |                           |
| Cutting capacity copper cable, multiple-<br>stranded | Ø 15 mm                   |
| Cutting capacity copper cable, multiple-<br>stranded | 50 mm <sup>2</sup>        |
| Stripping capacity for cross-sections                | 0.75 — 1.5 mm² / 2.5 mm²  |
| Capacity in square millimetres                       | 0.5 — 2.5 mm <sup>2</sup> |
| AWG                                                  | 1/0                       |