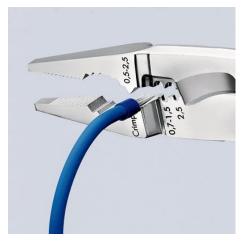

### **Pliers for Electrical Installation**

- 6 functions in one pair of pliers
- Multifunctional pliers for the electrical installation; to grip flat and round material, for bending, deburring, cutting cable, stripping and crimping wire ferrules
- Smooth surfaces near the tips grip single cores without damaging them; serrated gripping surfaces and pipe grip for gripping flat and round material
- Clear-cut outside edge on the gripping surfaces for working on flushmounted junction boxes and deburring feed-through holes
- Stripping holes for conductors of 0.75 1.5 mm<sup>2</sup> and 2.5 mm<sup>2</sup>
  Crimping die for wire ferrules 0.5 2.5 mm<sup>2</sup>
- Cable shears with (induction-hardened) precision cutting edges for copper and aluminium cables up to 5 x 2.5 mm<sup>2</sup> / Ø 15 mm
- Slim dimensions for easy access
- Bolted joint: precise, zero backlash operation of pliers
- High-grade special tool steel, forged, multi stage oil-hardened

#### You Tube

| General                                              |                           |
|------------------------------------------------------|---------------------------|
| Article No.                                          | 13 81 200                 |
| EAN                                                  | 4003773075240             |
| Pliers                                               | black atramentized        |
| Head                                                 | polished                  |
| Handles                                              | plastic coated            |
| Weight                                               | 265 g                     |
| Dimensions                                           | 200 x 85 x 20 mm          |
| REACH compliant                                      | does not contain SVHC     |
| RoHS compliant                                       | not applicable            |
| Technical details                                    |                           |
| Cutting capacity copper cable, multiple-<br>stranded | Ø 15 mm                   |
| Cutting capacity copper cable, multiple-<br>stranded | 50 mm <sup>2</sup>        |
| Stripping capacity for cross-sections                | 0.75 — 1.5 mm² / 2.5 mm²  |
| Capacity in square millimetres                       | 0.5 — 2.5 mm <sup>2</sup> |
| AWG                                                  | 1/0                       |