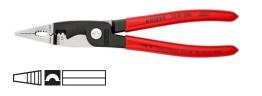

### **Pliers for Electrical Installation**

- 6 functions in one pair of pliers
- Multifunctional pliers for the electrical installation; to grip flat and round material, for bending, deburring, cutting cable, stripping and crimping wire ferrules
- Smooth surfaces near the tips grip single cores without damaging them; serrated gripping surfaces and pipe grip for gripping flat and round material
- Clear-cut outside edge on the gripping surfaces for working on flushmounted junction boxes and deburring feed-through holes
- Stripping holes for conductors of 0.75 1.5 mm<sup>2</sup> and 2.5 mm<sup>2</sup>
  Crimping die for wire ferrules 0.5 2.5 mm<sup>2</sup>
- Cable shears with (induction-hardened) precision cutting edges for copper and aluminium cables up to 5 x 2.5 mm<sup>2</sup> / Ø 15 mm
- Slim dimensions for easy access
- Bolted joint: precise, zero backlash operation of pliers
- High-grade special tool steel, forged, multi stage oil-hardened