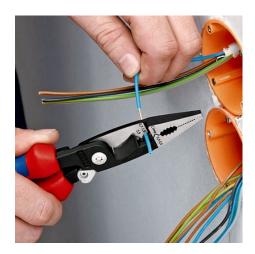

### **Pliers for Electrical Installation**

- 6 functions in one pair of pliers
- Multifunctional pliers for the electrical installation; to grip flat and round material, for bending, deburring, cutting cable, stripping and crimping wire ferrules
- Smooth surfaces near the tips grip single cores without damaging them; serrated gripping surfaces and pipe grip for gripping flat and round material
- Clear-cut outside edge on the gripping surfaces for working on flushmounted junction boxes and deburring feed-through holes
- Stripping holes for conductors of 0.75 1.5 mm<sup>2</sup> and 2.5 mm<sup>2</sup>
  Crimping die for wire ferrules 0.5 2.5 mm<sup>2</sup>
- Cable shears with (induction-hardened) precision cutting edges for copper and aluminium cables up to 5 x 2.5 mm<sup>2</sup> / Ø 15 mm
- Slim dimensions for easy access
- Bolted joint: precise, zero backlash operation of pliers
- High-grade special tool steel, forged, multi stage oil-hardened