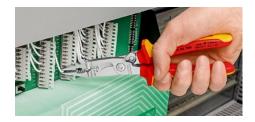

### **Pliers for Electrical Installation**

- 6 functions in one pair of pliers
- Multifunctional pliers for the electrical installation; to grip flat and round material, for bending, deburring, cutting cable, stripping and crimping wire ferrules
- Smooth surfaces near the tips grip single cores without damaging them; serrated gripping surfaces and pipe grip for gripping flat and round material
- Clear-cut outside edge on the gripping surfaces for working on flushmounted junction boxes and deburring feed-through holes
- Stripping holes for conductors of 0.75 1.5 mm<sup>2</sup> and 2.5 mm<sup>2</sup>
  Crimping die for wire ferrules 0.5 2.5 mm<sup>2</sup>
- Cable shears with (induction-hardened) precision cutting edges for copper and aluminium cables up to 5 x 2.5 mm<sup>2</sup> / Ø 15 mm
- Slim dimensions for easy access
- Bolted joint: precise, zero backlash operation of pliers
- High-grade special tool steel, forged, multi stage oil-hardened