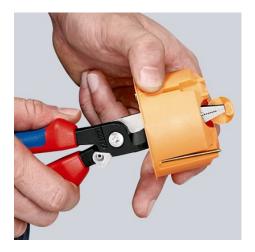

### **Pliers for Electrical Installation**

- 6 functions in one pair of pliers
- Multifunctional pliers for the electrical installation; to grip flat and round material, for bending, deburring, cutting cable, stripping and crimping wire ferrules
- Smooth surfaces near the tips grip single cores without damaging them; serrated gripping surfaces and pipe grip for gripping flat and round material
- Clear-cut outside edge on the gripping surfaces for working on flushmounted junction boxes and deburring feed-through holes
- Stripping holes for conductors of 0.75 1.5 mm<sup>2</sup> and 2.5 mm<sup>2</sup>
  Crimping die for wire ferrules 0.5 2.5 mm<sup>2</sup>
- Cable shears with (induction-hardened) precision cutting edges for copper and aluminium cables up to 5 x 2.5 mm<sup>2</sup> / Ø 15 mm
- Slim dimensions for easy access
- Bolted joint: precise, zero backlash operation of pliers
- High-grade special tool steel, forged, multi stage oil-hardened