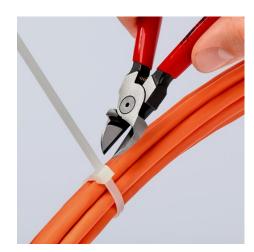

## **Diagonal Cutter for plastics**

- · Cutting face flush
- For nearly flush cutting of moulded plastic components from sprues Cuts soft materials such as lead in a flush cut

- With opening spring Vanadium electric steel; forged, oil-hardened