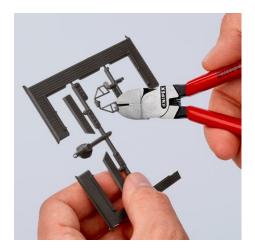

## **Diagonal Cutter for plastics**

- · Cutting face flush
- For nearly flush cutting of moulded plastic components from sprues Cuts soft materials such as lead in a flush cut

- With opening spring Vanadium electric steel; forged, oil-hardened