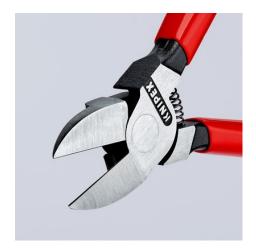

## **Diagonal Cutter for plastics**

- · Cutting face flush
- For nearly flush cutting of moulded plastic components from sprues Cuts soft materials such as lead in a flush cut

- With opening spring Vanadium electric steel; forged, oil-hardened