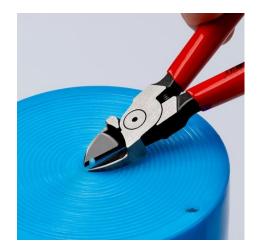

## **Diagonal Cutter for plastics**

- · Cutting face flush
- For nearly flush cutting of moulded plastic components from sprues Cuts soft materials such as lead in a flush cut

- With opening spring Vanadium electric steel; forged, oil-hardened