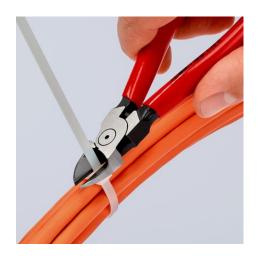

## **Diagonal Cutter for plastics**

- · Cutting face flush
- For nearly flush cutting of moulded plastic components from sprues Cuts soft materials such as lead in a flush cut

- With opening spring Vanadium electric steel; forged, oil-hardened