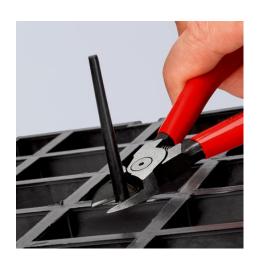

## **Diagonal Cutter for plastics**

- · Cutting face flush
- For nearly flush cutting of moulded plastic components from sprues Cuts soft materials such as lead in a flush cut

- With opening spring Vanadium electric steel; forged, oil-hardened