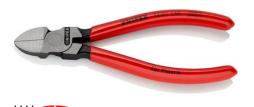

## **Diagonal Cutter for plastics**

- · Cutting face flush
- For nearly flush cutting of moulded plastic components from sprues Cuts soft materials such as lead in a flush cut

- With opening spring Vanadium electric steel; forged, oil-hardened

| General         |                       |
|-----------------|-----------------------|
| Article No.     | 72 01 140             |
| EAN             | 4003773043713         |
| Head            | polished              |
| Handles         | plastic coated        |
| Weight          | 120 g                 |
| Dimensions      | 140 x 47 x 13 mm      |
| REACH compliant | does not contain SVHC |
| RoHS compliant  | not applicable        |