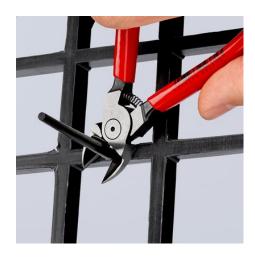

## **Diagonal Cutter for plastics**

- · Cutting face flush
- For nearly flush cutting of moulded plastic components from sprues Cuts soft materials such as lead in a flush cut

- With opening spring Vanadium electric steel; forged, oil-hardened