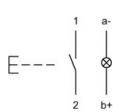

### **Component layout**

### Legend

Contacts: NO = Normally open Switching action: B = Momentary