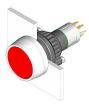

### 14-435.036 - Illuminated pushbutton actuator

### 14-435.036 - Illuminated pushbutton actuator

Attention: The preview is based on a sample product. This can differ from your current configuration.

### Mounting Mounting cut-out Ø 22,3 mm Design raised Front Front dimension Ø 29 mm Front shape round **Other Attributes** Weight 0,015 kg **Operating-/Indication part** Lens illumination illuminative **IP-Rating** Front protection IP67 **Connection Method** Terminal Universal 2.0 x 0.5 mm Actuator Switching action Momentary Housing colour black Housing material Plastic Switching element Switching system Low-level element Switching current 0.1 A 1 NO Contacts Switching voltage 42 V AC/DC Contact material Function Illuminated pushbutton