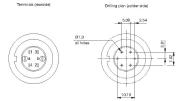

### Dimensions

H = Universal terminal 2.0 x 0.5 mm

### Mounting cut-outs

Wiring diagram