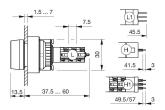

nated pushbutton actuator



Attention: The preview is based on a sample product. This can differ from your current configuration.

### Mounting Mounting cut-out Ø 22,3 mm Design raised Front Front dimension Ø 29 mm Front shape round **Other Attributes** Weight 0,015 kg **Operating-/Indication part** Lens illumination illuminative **IP-Rating** Front protection IP67 **Connection Method** Terminal Universal 2.0 x 0.5 mm Actuator Switching action Momentary Housing colour black Housing material Plastic Switching element Switching system Low-level element Switching current 0.1 A 1 NO Contacts Switching voltage 42 V AC/DC Contact material Function Illuminated pushbutton



# EAO – Your Expert Partner for Human Machine Interfaces

## 14-435.036 - Illuminated pushbutton actuator

### Dimensions



H = Universal terminal 2.0 x 0.5 mm

### Mounting cut-outs





Wiring diagram



### **Component layout**



### Legend

Contacts: NO = Normally open Switching action: B = Momentary