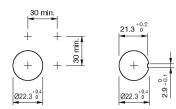

n a sample product. This can differ from your current configuration.

### Mounting Mounting cut-out Ø 22,3 mm Design raised Front Front dimension Ø 29 mm Front shape round **Other Attributes** Weight 0,015 kg **Operating-/Indication part** Lens illumination illuminative **IP-Rating** Front protection IP67 **Connection Method** Terminal Universal 2.0 x 0.5 mm Actuator Switching action Momentary Housing colour black Housing material Plastic Switching element Switching system Low-level element Switching current 0.1 A 1 NO Contacts Switching voltage 42 V AC/DC Contact material Function Illuminated pushbutton



# EAO – Your Expert Partner for Human Machine Interfaces

## 14-435.036 - Illuminated pushbutton actuator

### Dimensions



H = Universal terminal 2.0 x 0.5 mm

### Mounting cut-outs





Wiring diagram



### **Component layout**



### Legend

Contacts: NO = Normally open Switching action: B = Momentary