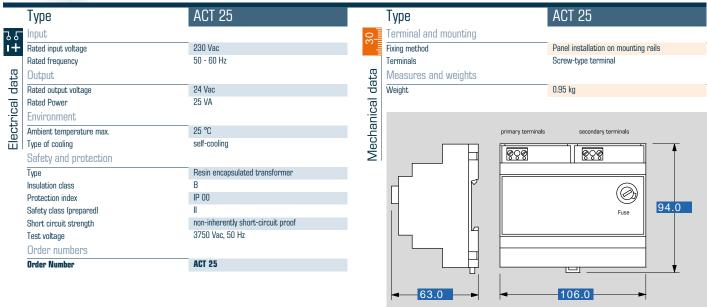

ated short-circuit and overload protection thanks to temperature fuse in the input and fuse in the output (ACT 10 only temperature fuse)  $\,$ 

Permanent corrosion protection, high insulation value and maximum electrical reliability thanks to XtraDenseFill resin encapsulation

Robust plastic housing for rail mounting, e.g. in consumer units or meter mounting hoards

## **Applications**

Safety isolating transformer for the safe electrical isolation of the input and output sides. The transformer is suitable for creating SELV and PELV circuits because of the limit on the output voltage.

### Sample application



#### Standards

Safety isolating transformer to: VDE 0570 Part 2-6, DIN EN 61558-2-6, EN 61558-2-6, IEC 61558-2-6

**Approvals** 







# Safety isolating transformer **ACT 25**