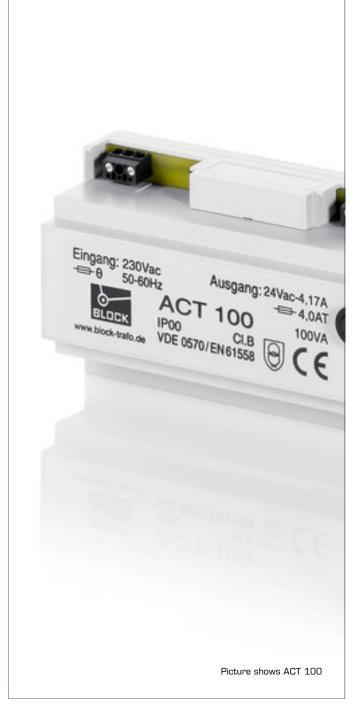

# Safety isolating transformer **ACT 25**

## **Applications**

Safety isolating transformer for the safe electrical isolation of the input and output sides. The transformer is suitable for creating SELV and PELV circuits because of the limit on the output voltage.

#### Standards

Safety isolating transformer to: VDE 0570 Part 2-6, DIN EN 61558-2-6, EN 61558-2-6, IEC 61558-2-6

**Approvals** 