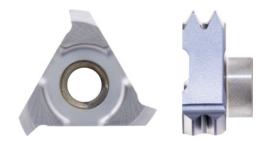

# Cutting insert, triple-edge cutter, 60° full-profile For universal use up to 1500 N/mm2

#### Version

■ Three-flute cutter in full profile design (indexable inserts type A25 in four-flute cutter design)

### Advantage

- Innovative cutting geometry for excellent dimensional tolerance and process reliability
- High-quality cutting material and cutting edge finish
- Precise thread milling of profiles

| Art. no. | 13397 630 |
|----------|-----------|
| Pitch    | 6 mm      |