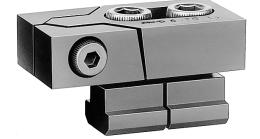

# Deep clamping jaws, ,Bulle' model

# Application:

For clamping with draw-down effect.

### Execution:

- Tempered
- With burnished finish
- Wedge effect in forward and downward direction

## Advantage:

- No protruding clamping screws
- Clamps at every angle to the groove

#### Delivery:

2 pieces in a box with fastening screws ISO 4762 (10.9), nuts for T-slots DIN 508 and hexagon screwdriver ISO 2936.

AMF(3)

| Art. no.                        | 26140 030 |  |
|---------------------------------|-----------|--|
| Brand                           | AMF       |  |
| Manufacturer Part Number        | 72967     |  |
| Suitable for groove width       | 14 mm     |  |
| Distance                        | 3 mm      |  |
| Length                          | 80 mm     |  |
| Length 2                        | 39 mm     |  |
| Length 3                        | 26 mm     |  |
| Width                           | 40 mm     |  |
| Overall height of pull-down jaw | 20 mm     |  |
| Tension force                   | 22 kN     |  |
| Clamping force 2                | 0.9 kN    |  |
| Suitable screw ISO 4762         | M12       |  |
| Gross Weight                    | 1.249 kg  |  |
| Product Group                   | 260       |  |