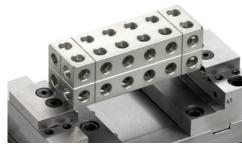

# **Screw-on jaws for narrow workpieces** Accessories for art. no.: 28741125 and 28730125/225

### Application

For reducing the clamping width

#### Version

- For narrow and small components
- Clamping width reduction -8.0 mm
- For screwing onto stepped jaws, art no.: 28741215

## Delivery

1 set of screw-on jaws incl. fastening screws

| Art. no.                 | 28741 251                           |
|--------------------------|-------------------------------------|
| Туре                     | Screw-on jaws for narrow workpieces |
| Jaws width               | 60 mm                               |
| Jaws thickness           | 45 mm                               |
| Jaws height              | 15 mm                               |
| Min./max. clamping width | 7-156 mm                            |