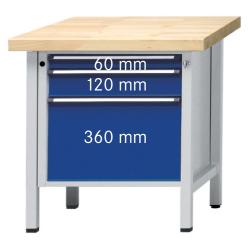

## Execution:

- Solidly welded steel sheet construction
- Base made of square-section steel tube 45 x 45 x 2 mm, with level compensation
- 3 drawers with 100% full extension, 1 x front height 60 mm, 1 x front height 120 mm, 1 x front height 360 mm

| Art. no.                                             | 50201 312                         |
|------------------------------------------------------|-----------------------------------|
| Number of drawers                                    | 3 PCS                             |
| Working height                                       | 900 mm                            |
| Worktop width                                        | 800 mm                            |
| Pullout type                                         | Full extension                    |
| Worktop height                                       | 50 mm                             |
| Colour of front                                      | Optional                          |
| Worktop depth                                        | 700 mm                            |
| Cabinet colour                                       | Optional                          |
| Drawer surface                                       | 0.27 m <sup>2</sup>               |
| With single pull-out safety brake                    | Yes                               |
| Levelling                                            | Yes                               |
| Lock type                                            | DOM® locking system               |
| Drawer front height                                  | 1 x 60 mm, 1 x 120 mm, 1 x 360 mm |
| Drawer width (inner dimension)                       | 500 mm                            |
| Surface                                              | Powder-coated                     |
| Drawer width (inner dimension) x drawer depth (inner | 500 x 540 mm                      |
| dimension)                                           |                                   |
| Load-carrying capacity                               | 1500 kg                           |
| Drawer depth (inner dimension)                       | 540 mm                            |
| Load-carrying capacity per drawer                    | 100 kg                            |
| Material of worktop                                  | Solid beech                       |
| Central locking                                      | Yes                               |
| Product Group                                        | Prod. Gr. 502                     |