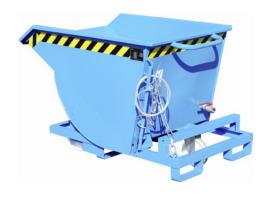

# Swarf containers, tip from the forklift operator's seat Carrying capacity up to 1250 kg, mobile with roll-off system

### Application:

For the collection and separation of liquids from solids and for the transport or disposal of all types of waste, bulk materials, chips and mass-produced parts.

- Stable base frame with rollers, sliding handle and fork pockets
- Sheet metal tray with surrounding edge profile, welded oil-resistant and watertight
- Screen plate, hole diameter 3 mm, partition 6 mm, drain valve 1" for draining off liquids
- Protection against accidental slipping and tipping
- Mobile with wheels made of polyamide

## Advantage:

- Particularly suitable for collecting chippings
- Favourable load centre, tilting at any height using a wire rope, anti-roll-off mechanism ensures convenient forwards and backwards tipping from the forklift seat
- Mobile thanks to wheels which mean it can be used everywhere