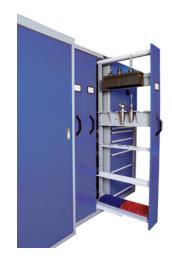

# Vertical extension set for width 1000 mm

Carrying capacity 200 kg, for HK tool shelf

## Application:

For easy-grip, safe and space-saving storage of large, bulky tools and work equipment.

## **Execution:**

- Set consisting of multiple extensions
- Made of welded steel profiles
- Double-sided storage possible
- Extendable extensions thanks to telescopic guides
- Equipped with front panels
- Tubular profiles with 90 mm hole grid for fastening holders for NC tools, shelves and perforated metal plate walls