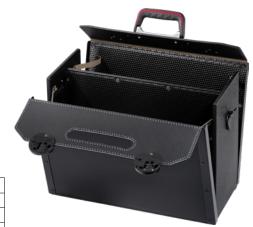

**Tool bags with central divider** 460 x 210 x 340 mm, fold-out, CP 7 plug-in system, contains no tools

## Version:

- Leather/ABS plastic, black, grained
- centre panel with CP-7 tool holder for tools up to 11 mm and 15 mm in diameter
- Semi-fold-out front and rear panels with
- CP7 tool holders for tools up to 26 mm in diameter
- Carrying handle with recessed grip, handle hole
- Ratchet locks
- Ring caps for carry strap