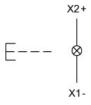

anodized
Front bezel material Aluminium

#### Other Attributes

Weight 0,056 kg

#### Operating-/Indication part

Lens optics transparent
Lens material Plastic
Lens colour colourless
Lens profile flat
Lens illumination illuminative

#### **IP-Rating**

Front protection IP65

#### **Connection Method**

Terminal Screw terminal

#### **Actuator**

Switching action Momentary
Housing material Plastic
Housing colour grey

#### Switching element

max. number of switching

elements

#### Illumination

LED colour colourless

#### **Function**

Illuminated pushbutton

eao

# EAO – Your Expert Partner for **Human Machine Interfaces**

## 704.032.7 - Illuminated pushbutton actuator

#### **Dimensions**



X = Screw terminal

#### **Mounting cut-outs**



PIT = Push-in terminal

#### Wiring diagram



#### **Additional information**

Frontring with protective cover to be mounted with a torque of 40 Ncm onto actuator

Max. 3 switching elements can be clipped on

The colour of anodized aluminium parts can vary due to technical production reasons

#### Legend

Switching action: B = Momentary