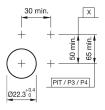

nt dimension Ø 29 mm
Front bezel colour natural anodized
Front bezel material Aluminium

#### Other Attributes

Weight 0,056 kg

#### Operating-/Indication part

Lens optics transparent
Lens material Plastic
Lens colour colourless
Lens profile flat
Lens illumination illuminative

#### **IP-Rating**

Front protection IP65

#### **Connection Method**

Terminal Screw terminal

#### **Actuator**

Switching action Momentary
Housing material Plastic
Housing colour grey

#### Switching element

max. number of switching

elements

#### Illumination

LED colour colourless

#### **Function**

Illuminated pushbutton

eao

# EAO – Your Expert Partner for **Human Machine Interfaces**

## 704.032.7 - Illuminated pushbutton actuator

#### **Dimensions**



X = Screw terminal

#### **Mounting cut-outs**



PIT = Push-in terminal

#### Wiring diagram



#### **Additional information**

Frontring with protective cover to be mounted with a torque of 40 Ncm onto actuator

Max. 3 switching elements can be clipped on

The colour of anodized aluminium parts can vary due to technical production reasons

#### Legend

Switching action: B = Momentary