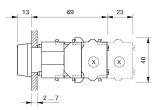

#### Mounting

#### Front

Front shape round
Front dimension Ø 29 mm
Front bezel colour natural anodized
Front bezel material Aluminium

#### Other Attributes

Weight 0,056 kg

#### Operating-/Indication part

Lens optics transparent
Lens material Plastic
Lens colour colourless
Lens profile flat
Lens illumination illuminative

#### **IP-Rating**

Front protection IP65

#### **Connection Method**

Terminal Screw terminal

#### **Actuator**

Switching action Momentary
Housing material Plastic
Housing colour grey

#### Switching element

max. number of switching

elements

#### Illumination

LED colour colourless

#### **Function**

Illuminated pushbutton

eao

# EAO – Your Expert Partner for **Human Machine Interfaces**

## 704.032.7 - Illuminated pushbutton actuator

#### **Dimensions**



X = Screw terminal

#### **Mounting cut-outs**



PIT = Push-in terminal

#### Wiring diagram



#### **Additional information**

Frontring with protective cover to be mounted with a torque of 40 Ncm onto actuator

Max. 3 switching elements can be clipped on

The colour of anodized aluminium parts can vary due to technical production reasons

#### Legend

Switching action: B = Momentary