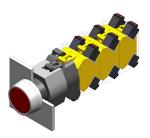

#### 704.032.7 - Illuminated pushbutton actuator

Attention: The preview is based on a sample product. This can differ from your current configuration.

#### **Function**

Illuminated pushbutton

eao