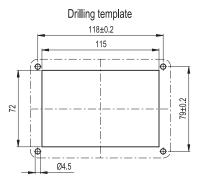

| KUEE-03:39     |     |     |    |    |    |    |      |     |    |    |     |     |                     |
|----------------|-----|-----|----|----|----|----|------|-----|----|----|-----|-----|---------------------|
| Code           | f   | L   | В  | f1 | b1 | b2 | Н    | h1  | h2 | l1 | 12  | d   | $\overline{\nabla}$ |
| RHEE-03.118.39 | 118 | 132 | 93 | 79 | 27 | 67 | 13.5 | 1.5 | 51 | 74 | 109 | 4.5 | 335                 |

## RHEE-03.49

| MILL-03.43     |     |     |    |    |    |    |      |     |    |    |     |     |     |
|----------------|-----|-----|----|----|----|----|------|-----|----|----|-----|-----|-----|
| Code           | f   | L   | В  | f1 | b1 | b2 | Н    | h1  | h2 | l1 | 12  | d   | 7,7 |
| RHEE-03.118.49 | 118 | 132 | 93 | 79 | 27 | 67 | 13.5 | 1.5 | 51 | 74 | 109 | 4.5 | 335 |