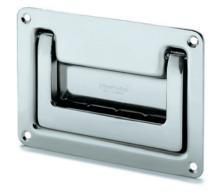

## Folding handles with recessed tray

Stainless steel

INOX STAINLESS STEEL

INOX STAINLES

## **APPLICATIONS**

RH-EE-03 series flush pull handles are generally used on devices where it is requested to save space.

| R | Н | E | E | -0 | 3 | .3 | 9 |
|---|---|---|---|----|---|----|---|
|   |   |   |   |    |   |    |   |