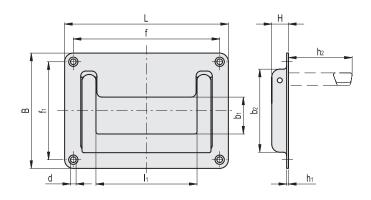

## STANDARD EXECUTIONS

Pass-through holes for M4 countersunk-head screws.

- RHEE-03.39: AISI 304 stainless steel with electropolished finish. Return spring, from the operating position to the resting position, made from AISI 304 stainless steel.

| KUEE-03:39     |     |     |    |    |    |    |      |     |    |    |     |     |                     |
|----------------|-----|-----|----|----|----|----|------|-----|----|----|-----|-----|---------------------|
| Code           | f   | L   | В  | f1 | b1 | b2 | Н    | h1  | h2 | l1 | 12  | d   | $\overline{\nabla}$ |
| RHEE-03.118.39 | 118 | 132 | 93 | 79 | 27 | 67 | 13.5 | 1.5 | 51 | 74 | 109 | 4.5 | 335                 |

## RHEE-03.49

| MILL-03.43     |     |     |    |    |    |    |      |     |    |    |     |     |     |
|----------------|-----|-----|----|----|----|----|------|-----|----|----|-----|-----|-----|
| Code           | f   | L   | В  | f1 | b1 | b2 | Н    | h1  | h2 | l1 | 12  | d   | 7,7 |
| RHEE-03.118.49 | 118 | 132 | 93 | 79 | 27 | 67 | 13.5 | 1.5 | 51 | 74 | 109 | 4.5 | 335 |