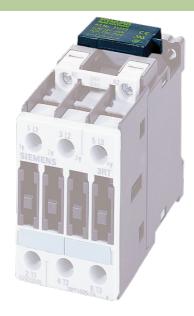

## SIEMENS CONTACTOR SUPPRESSOR

RC, 24VDC

24 V AC/DC RC

For other configurations and voltages, please inquire

### Illustration

RC

Product may differ from Image

## **Appropriate contactors**

3 RT 10.24/25/26

| Technical Data         |                                         |
|------------------------|-----------------------------------------|
| Damping factor         | approx. 1.5 × UN                        |
| Material               | Flame retardant plastic acc. to (UL 94) |
| Connection wires       | Plug contact                            |
| General data           |                                         |
| Temperature range      | -20+70 °C                               |
| Dimensions H × W × D   | 36×36×10.2 mm                           |
| Commercial data        |                                         |
| country of origin      | CZ                                      |
| customs tariff number  | 85363010                                |
| minimum order quantity | 1                                       |