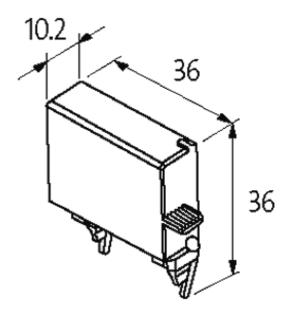

## **Appropriate contactors**

3 RT 10.24/25/26

| Technical Data         |                                         |
|------------------------|-----------------------------------------|
| Damping factor         | approx. 1.5 × UN                        |
| Material               | Flame retardant plastic acc. to (UL 94) |
| Connection wires       | Plug contact                            |
| General data           |                                         |
| Temperature range      | -20+70 °C                               |
| Dimensions H × W × D   | 36×36×10.2 mm                           |
| Commercial data        |                                         |
| country of origin      | CZ                                      |
| customs tariff number  | 85363010                                |
| minimum order quantity | 1                                       |