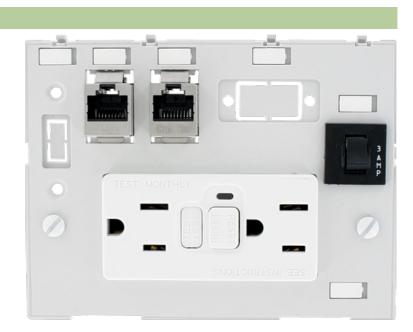

## MODLINK MSDD DBL COMBI INSERT USA 2XNEMA 5-15

GFCI+2xRJ45 female/female + 1x3A fuse

2 × NEMA-GFCI 5-15 (screw terminals) 2 × RJ45, 8-pole metal, CAT5e (female/female) 1 × fuse (3 A)

## Link to Product

Illustration

Product may differ from Image

| Approvals                                                                            |                                  |
|--------------------------------------------------------------------------------------|----------------------------------|
| c <b>FL</b> us                                                                       |                                  |
| Technical Data                                                                       |                                  |
| Operating voltage                                                                    | max. 125 V AC                    |
| Operating current                                                                    | max. 15 A                        |
|                                                                                      |                                  |
| Mounting depth mounted                                                               | approx. 70 mm                    |
| Mounting depth mounted General data                                                  | approx. 70 mm                    |
|                                                                                      | approx. 70 mm<br>Screw terminals |
| General data                                                                         |                                  |
| General data Connection                                                              | Screw terminals                  |
| General data<br>Connection<br>Dimensions H × W × D                                   | Screw terminals                  |
| General data         Connection         Dimensions H × W × D         Commercial data | Screw terminals<br>88×116×72 mm  |