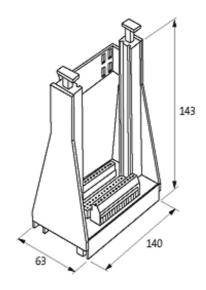

## **EUROCARD HOLDER**

SKP 32/1 F, 250V/4A, row b,z

Screw terminals 32-pole F (EN 60603) Row b, z 250 V AC

With the vertical snap adapter SASA 135 Art.-No. 63900 the holder can be mounted at right-angles on the rail. The D2 size is for a card without a front plate.

## Illustration

Draduat may differ from Image

stay connected

**Product** may diller from image

| Technical Data         |                                                                                                                                                                                                                                       |
|------------------------|---------------------------------------------------------------------------------------------------------------------------------------------------------------------------------------------------------------------------------------|
| Operating voltage      | 250 V AC                                                                                                                                                                                                                              |
| Operating current      | max. 4 A                                                                                                                                                                                                                              |
| Configuration          | 32-pole F (EN 60603)                                                                                                                                                                                                                  |
| Material group         | (EN 60664-1) over voltage, category I                                                                                                                                                                                                 |
| Material               | Plastic, flame retardant                                                                                                                                                                                                              |
| General data           |                                                                                                                                                                                                                                       |
| Connection             | 4 mm² single core                                                                                                                                                                                                                     |
| Mounting method        | DIN-rail mountable (EN 60715) or screw fixing                                                                                                                                                                                         |
| Description            |                                                                                                                                                                                                                                       |
| Functional description | To insert the card first press down the 2 yellow buttons. Then slide the Eurocard into the guide slots pushing until fully engaged. The card is now locked into position. It can be removed by pressing down on the 2 yellow buttons. |
| Commercial data        |                                                                                                                                                                                                                                       |
| country of origin      | CZ                                                                                                                                                                                                                                    |
| customs tariff number  | 85366990                                                                                                                                                                                                                              |
| minimum order quantity | 1                                                                                                                                                                                                                                     |