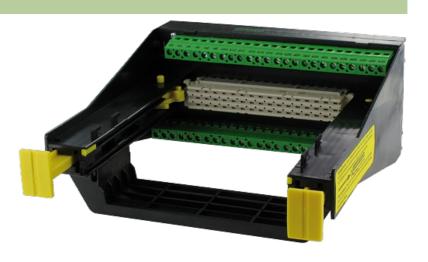

## **EUROCARD HOLDER**

SKP 32/1 F, 250V/4A, row b,z

Screw terminals 32-pole F (EN 60603) Row b, z 250 V AC

With the vertical snap adapter SASA 135 Art.-No. 63900 the holder can be mounted at right-angles on the rail. The D2 size is for a card without a front plate.

## Illustration

Draduat may differ from Image

stay connected

**Product** may diller from image

| Technical Data         |                                                                                                                                                                                                                                       |
|------------------------|---------------------------------------------------------------------------------------------------------------------------------------------------------------------------------------------------------------------------------------|
| Operating voltage      | 250 V AC                                                                                                                                                                                                                              |
| Operating current      | max. 4 A                                                                                                                                                                                                                              |
| Configuration          | 32-pole F (EN 60603)                                                                                                                                                                                                                  |
| Material group         | (EN 60664-1) over voltage, category I                                                                                                                                                                                                 |
| Material               | Plastic, flame retardant                                                                                                                                                                                                              |
| General data           |                                                                                                                                                                                                                                       |
| Connection             | 4 mm² single core                                                                                                                                                                                                                     |
| Mounting method        | DIN-rail mountable (EN 60715) or screw fixing                                                                                                                                                                                         |
| Description            |                                                                                                                                                                                                                                       |
| Functional description | To insert the card first press down the 2 yellow buttons. Then slide the Eurocard into the guide slots pushing until fully engaged. The card is now locked into position. It can be removed by pressing down on the 2 yellow buttons. |
| Commercial data        |                                                                                                                                                                                                                                       |
| country of origin      | CZ                                                                                                                                                                                                                                    |
| customs tariff number  | 85366990                                                                                                                                                                                                                              |
| minimum order quantity | 1                                                                                                                                                                                                                                     |