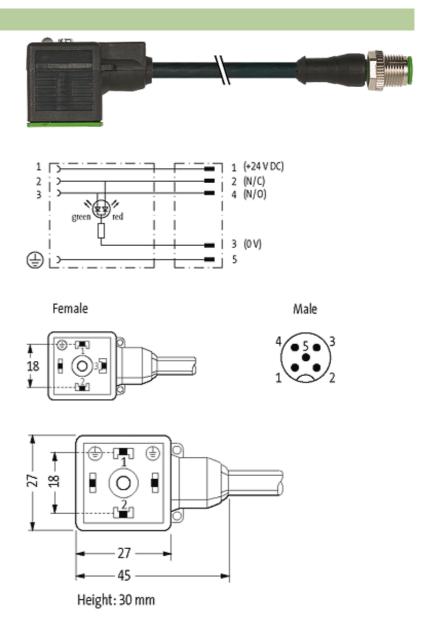

## M12 MALE 0° / MSUD VALVE PLUG FORM A 18MM

PUR 5X0.34 black 2m

Form A (18 mm) – M12, male straight for pressure switches LED (red/green) 5-pole

Further cable lengths on request. Plastic housings with good resistance against chemicals and oils. The resistance to aggressive media should be individually tested for your application. Further details on request.

## Illustration

stay connected

Product may differ from Image