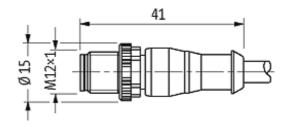

## M12 MALE 0° / MSUD VALVE PLUG FORM A 18MM

PUR 5X0.34 black 2m

Form A (18 mm) – M12, male straight for pressure switches LED (red/green) 5-pole

Further cable lengths on request. Plastic housings with good resistance against chemicals and oils. The resistance to aggressive media should be individually tested for your application. Further details on request.

## Illustration

stay connected

Product may differ from Image