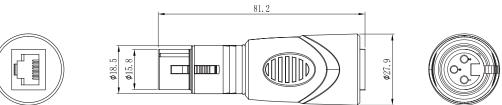

# 3 Pin Female XLR to RJ45 DMX Adapter





## Specifications

#### Electrical

| Contact Resistance    | : 3Pin XLR Female ≤5mΩ<br>RJ45≤30mΩ |
|-----------------------|-------------------------------------|
| Insulation Resistance | : 3Pin XLR > 1GΩ                    |

| Insulation Resistance | : 3Pin XLR > 1GΩ |
|-----------------------|------------------|
|                       | RJ45>500MΩ       |
| Mechanical            |                  |

Lifetime :>1000 cycles Insertion/Withdrawal force :≤30N Material Shell : PVC Black Contacts : XLR-Bronze A

: PVC Black : XLR-Bronze Ag plated RJ45-Bronze Au plated

### Diagram



**Dimensions : Millimetres** 

#### Part Number Table

| Description                          | Part Number |
|--------------------------------------|-------------|
| 3 Pin Female XLR to RJ45 DMX Adapter | 24-16313    |