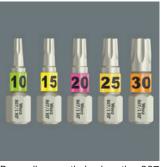

## Take it easy tool finder system

Depending on their size, the 867 TORX® HF bits have different coloured bands with size stamping which make the required bit quickly accessible.