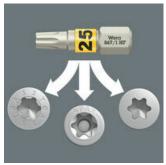

# Also for ASSY and SPAX T-STAR plus screws

The Wera 867/1 TX HF bits are also suitable for Würth ASSY screws as well as Altenloh SPAX T-STAR plus screws.