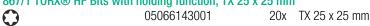

## Bit-Box 20 TX HF, TX 25 x 25 mm, 20 pieces

**Bit-Checks Wood** 

### Set contents:

867/1 TORX® HF Bits with holding function, TX 25 x 25 mm

Web link  $https://products.wera.de/en/news\_spring\_summer\_2023\_bit-checks\_wood\_bit-box\_20\_tx\_hf.html$