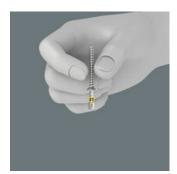

## Holding function for recessed TORX® screws

The HF tools developed by Wera are ideal because they feature an optimised geometry of the original TORX® profile. The wedging forces resulting from the surface pressure between the drive tip and the screw profile mean that TORX® screws made according to Acument Intellectual Properties specifications are securely held on the tool!