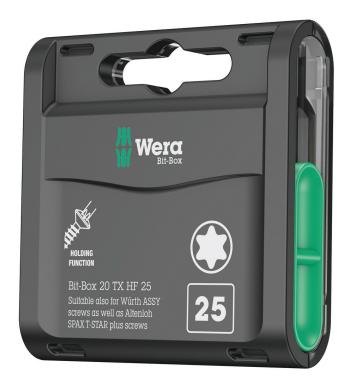

## Bit-Box 20 TX HF, TX 25 x 25 mm, 20 pieces

**Bit-Checks Wood** 

### Set contents:

867/1 TORX® HF Bits with holding function, TX 25 x 25 mm

Web link  $https://products.wera.de/en/news\_spring\_summer\_2023\_bit-checks\_wood\_bit-box\_20\_tx\_hf.html$

#### **Bit-Checks Wood**

**EAN:** 4013288226020 **Size:** 75x68x20 mm

Part number:05057778001Weight:135 gArticle number:Bit-Box 20 TX HFCountry of origin:CZ

Customs tariff 82079030

number:

- For TORX® socket screws
- Holding function for recessed TORX® screws
- Also suitable for Würth ASSY screws as well as Altenloh SPAX T-STAR plus screws
- 1/4" hexagon drive (Wera connecting series 1)
- With Take it easy tool finder: colour coding by size
- In practical Bit-Box for simple removal