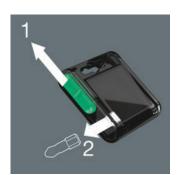

### Bit-Box

The slide switch allows a simple and gradual removal and reinsertion of the bits. The transparent reverse side means that it is easy to know how many bits are still in the box.