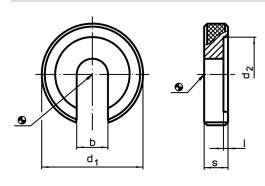

# **Drawing**

#### **Order information**

| Nominal size | Dimensions |                |       |     |   | ĭ   | Art. No.   |
|--------------|------------|----------------|-------|-----|---|-----|------------|
|              | b          | d <sub>1</sub> | $d_2$ | ı   | s | _   |            |
| [mm]         | [mm]       |                |       |     |   | [9] |            |
| 6            | 6.4        | 22             | 16    | 0.8 | 6 | 13  | 22290.0006 |