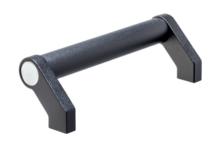

## **Product Description**

Tubular handles are used, for example, on machine doors.

These tubular handles made of aluminium are characterised by their ergonomic and robust construction and modern design. This version is equipped with angled handle legs (legs).