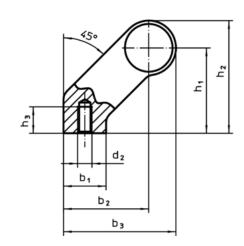

## **Drawing**

## **Order information**

| Dimensions     |                         |   |                       |                |                |                |                |                |            |                | I | Art. No. |
|----------------|-------------------------|---|-----------------------|----------------|----------------|----------------|----------------|----------------|------------|----------------|---|----------|
| d <sub>1</sub> | l <sub>1</sub><br>±0.25 | а | <b>b</b> <sub>1</sub> | b <sub>2</sub> | b <sub>3</sub> | d <sub>2</sub> | h <sub>1</sub> | h <sub>2</sub> | h₃<br>min. | l <sub>2</sub> |   |          |
|                | [mm]                    |   |                       |                |                |                |                |                |            |                |   |          |
| black          |                         |   |                       |                |                |                |                |                |            |                |   |          |
|                |                         |   |                       |                |                |                |                |                |            |                |   |          |