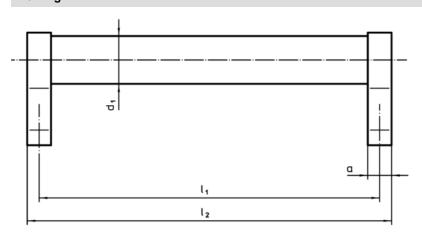

## **Drawing**

## **Order information**

| Dimensions     |                         |   |                       |                |                |                |                |                |            |                | I | Art. No. |
|----------------|-------------------------|---|-----------------------|----------------|----------------|----------------|----------------|----------------|------------|----------------|---|----------|
| d <sub>1</sub> | l <sub>1</sub><br>±0.25 | а | <b>b</b> <sub>1</sub> | b <sub>2</sub> | b <sub>3</sub> | d <sub>2</sub> | h <sub>1</sub> | h <sub>2</sub> | h₃<br>min. | l <sub>2</sub> |   |          |
|                | [mm]                    |   |                       |                |                |                |                |                |            |                |   |          |
| black          |                         |   |                       |                |                |                |                |                |            |                |   |          |
|                |                         |   |                       |                |                |                |                |                |            |                |   |          |