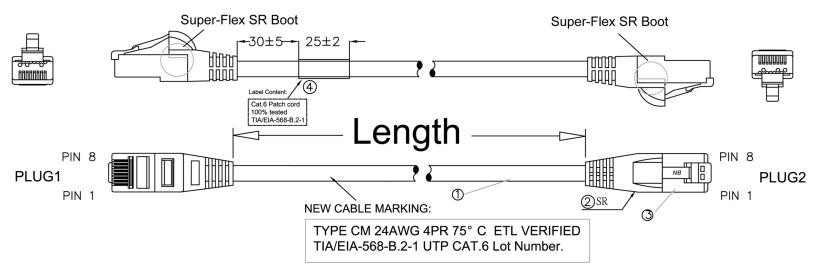

# WIRING: T568B

| PLUG1        | PLUG2                                  | COLOR       |
|--------------|----------------------------------------|-------------|
| PIN1<br>PIN2 | —————————————————————————————————————— | •           |
| PIN3         | ——— PIN3 ————                          | WHITE/GREEN |
| PIN4         | ——— PIN4 ————                          | BLUE        |
| PIN5         | PIN5                                   | WHITE/BLUE  |
| PIN6         |                                        | GREEN       |
| PIN7         | ——— PIN7 ————                          | WHITE/BROWN |
| PIN8         | PIN8                                   | BROWN       |

#### Note:

- 1.Wiring:T568B
- 2.Tolerance:

Length<=1M,Tolerance<sup>+50</sup>mm Length>1M&<=5M,Tolerance±50mm Length>5M,Tolerance±100mm

| 4   | Label   | PAPER    | WHITE BACKED 25x35mm |            | 1                  | KLXXXX603         |  |
|-----|---------|----------|----------------------|------------|--------------------|-------------------|--|
|     | Insert2 | PC       |                      |            | 2                  | PG88XKV0BX00-IH1  |  |
| 3   | Insert1 | PC       |                      |            | 2                  | PG88XKV00Xf0-IH2  |  |
|     | PLUG    | PC       | 8P8C-F-BN Marking    |            | 2                  | PG88XKV0BXf0-07   |  |
| 2   | MOLDING | PVC      | SR                   |            | 2                  |                   |  |
| 1   | Cable   | PVC      | UTP CAT6 24AWG       |            | 1                  | TC8C24XXXCSS362-T |  |
| NO. | Name    | Material | Specification        |            | Qty                | REMARK            |  |
| APP | D.      | P/N.     |                      | SP*? (*= L | Length) (?=Colour) |                   |  |
| СНК | D.      |          |                      | TLXX8C2    | 8C24XXXS946.DWG    |                   |  |
| DR. |         |          | TITLE                | TL         |                    |                   |  |