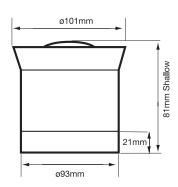

# Acoustic Signals - Industrial **ELECTRONIC SOUNDERS**







# Acoustic Signals Electronic Sounders > **AE40M Series**

# Product overview

The AE40M range of electronic sounders are suitable for a wide range of fire and Industrial signalling applications where a low cost, energy efficient and flexible signalling solution is required.

The DC unit offers a two stage alarm with a choice of eight separate

tones, selectable in the unit via a dip switch.

The shallow base design allows for termination inside the enclosure through the rear of the base only. The deep base design allows for termination via two M20 knockouts on the side & two 10mm entries in the rear. The AC unit offers a single stage alarm with a choice of eight separate tones.

# 6101mm 40mm Fixing Options

# AE40M Series > Ordering Information

| Code No:                      | Voltag