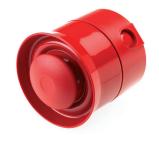

# Product overview

The AE40M range of electronic sounders are suitable for a wide range of fire and Industrial signalling applications where a low cost, energy efficient and flexible signalling solution is required.

The DC unit offers a two stage alarm with a choice of eight separate

tones, selectable in the unit via a dip switch.

The shallow base design allows for termination inside the enclosure through the rear of the base only. The deep base design allows for termination via two M20 knockouts on the side & two 10mm entries in the rear. The AC unit offers a single stage alarm with a choice of eight separate tones.

## Features

- · Continuously rated
- Higher sound output
- Economical
- Suitable for panel, conduit box or surface mounting
- Deep base version Dustproof and Weatherproof