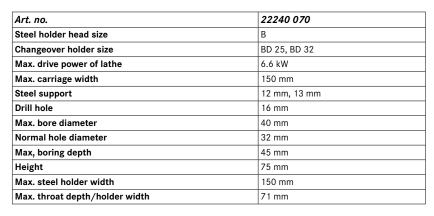

# Quick-change steel tool holder

### Application:

For holding change tool holders. The selection of the Multifix quick-change steel tool holder and change tool holder depends on the drive output, the tool carriage width and lathe chisel height.

#### Advantage:

- Precision manufacture owing to the high repeat accuracy (0.01 mm)
- Versatile production possibilities (40 tool positions possible)
- Quick and trouble-free height adjustment thanks to adjusting screw
- Extremely flexible due to the modular structure