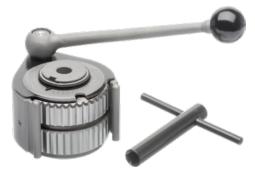

# Quick-change steel tool holder

### Application:

For holding change tool holders. The selection of the Multifix quick-change steel tool holder and change tool holder depends on the drive output, the tool carriage width and lathe chisel height.