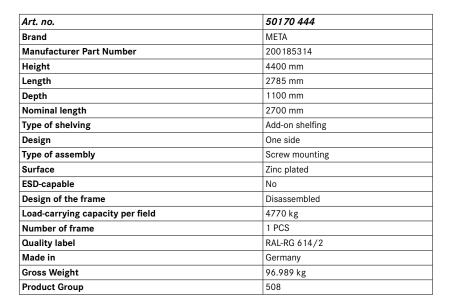

# META MULTIPAL® pallet shelf

Zinc-plated

### Application:

The **META MULTIPAL** pallet rack can be easily adapted to the respective goods volume and the required load carrier weight, making it the optimal storage system for all standard loading aids such as Euro pallets and lattice box pallets. Other loading aids can also be stored thanks to the extensive range of accessories. All **META** pallet racks carry the RAL-RG 614/2 quality mark. **META MULTIPAL** is the ideal solution for efficient, organised and adaptable pallet storage.

#### **Execution:**

- Add-on rack, for expanding the basic rack
- 4 hook-clasps height-adjustable in 50 mm increments
- Closed box-type profiles ensure high stability
- Racks consist of cold-formed profiles, screwed to the bracing on site

#### **Delivery:**

Incl. floor anchors