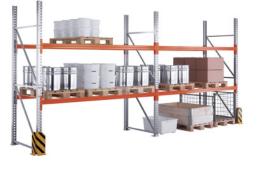

# META MULTIPAL® pallet shelf

Zinc-plated

### Application:

The **META MULTIPAL** pallet rack can be easily adapted to the respective goods volume and the required load carrier weight, making it the optimal storage system for all standard loading aids such as Euro pallets and lattice box pallets. Other loading aids can also be stored thanks to the extensive range of accessories. All **META** pallet racks carry the RAL-RG 614/2 quality mark. **META MULTIPAL** is the ideal solution for efficient, organised and adaptable pallet storage.

#### **Execution:**

- Add-on rack, for expanding the basic rack
- 4 hook-clasps height-adjustable in 50 mm increments
- Closed box-type profiles ensure high stability
- Racks consist of cold-formed profiles, screwed to the bracing on site