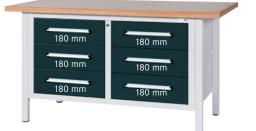

Cabinet workbench, series L 1500 Multiplex beechwood 1500 mm, 6 drawers with partial extension

## Advantage:

- When you buy this product, you plant a tree and also receive a tree certificate!
- When you buy this product, you plant a tree and also receive a tree certificate!

| Art. no.                                                        | 50199 027                |
|-----------------------------------------------------------------|--------------------------|
| Number of drawers                                               | 6 PCS                    |
| Working height                                                  | 840 mm                   |
| Worktop width                                                   | 1500 mm                  |
| Pullout type                                                    | Partial extension        |
| Worktop height                                                  | 40 mm                    |
| Colour of front                                                 | Anthracite grey RAL 7016 |
| Worktop depth                                                   | 750 mm                   |
| Cabinet colour                                                  | Light grey RAL 7035      |
| Drawer surface                                                  | 0.29 m <sup>2</sup>      |
| With single pull-out safety brake                               | No                       |
| Levelling                                                       | Yes                      |
| Lock type                                                       | Cylinder lock            |
| Drawer front height                                             | 6 x 180 mm               |
| Drawer width (inner dimension)                                  | 490 mm                   |
| Surface                                                         | Powder-coated            |
| Drawer width (inner dimension) x drawer depth (inner dimension) | 490 x 598 mm             |
| Load-carrying capacity                                          | 800 kg                   |
| Drawer depth (inner dimension)                                  | 598 mm                   |
| Load-carrying capacity per drawer                               | 70 kg                    |
| Material of worktop                                             | Multiplex beech          |
| Central locking                                                 | Yes                      |
| Product Group                                                   | Prod. Gr. 586            |