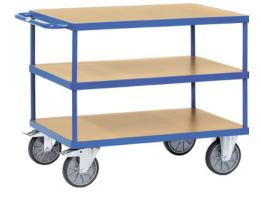

# Assembly trolley with wooden load areas

Heavy-duty design, total load-bearing capacity 500 kg and 600 kg

#### **Execution:**

- Welded steel tube and profile steel, bolted construction
- Loading surfaces made of wooden plates, beech decoration, mounted flush with frame
- 2 steering wheels and 2 fixed castors, TPE tyres
- Hubs with grooved ball bearings
- Locking device on the steering rollers
- Powder-coated, long-lasting surface protection, impact- and scratch-resistant