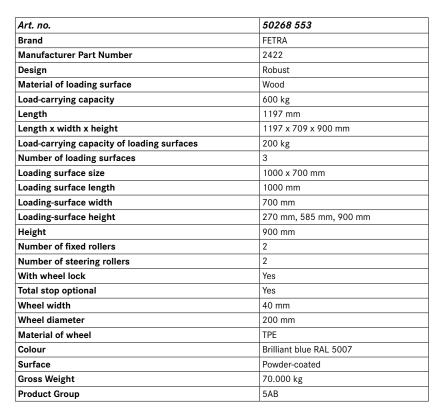

#### **Execution:**

- Welded steel tube and profile steel, bolted construction
- Loading surfaces made of wooden plates, beech decoration, mounted flush with frame
- 2 steering wheels and 2 fixed castors, TPE tyres
- Hubs with grooved ball bearings
- Locking device on the steering rollers
- Powder-coated, long-lasting surface protection, impact- and scratch-resistant

## Advantage:

- Reliable and durable firmly welded construction
- No tracks on the tyres
- Deep groove ball bearing runs smoothly even under heavy load