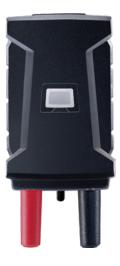

## Adapter for thermocouples TE type K For current clamp testo 770-2 and 770-3

Adapter for connecting type K thermocouple temperature sensors. Simply insert the adapter into the current clamp and attach a type K thermocouple temperature sensor to the adapter. Please note that the temperature measurement may only be carried out at temperatures between -20 and +500°C. The adapter allows for accurate temperature measurement as it features ambient temperature compensation.

## Version:

■ Measuring range -20 to +500°C

| Art. no. 75024 472 |  |
|--------------------|--|
|--------------------|--|

**EAN-Code** 

4029547016318