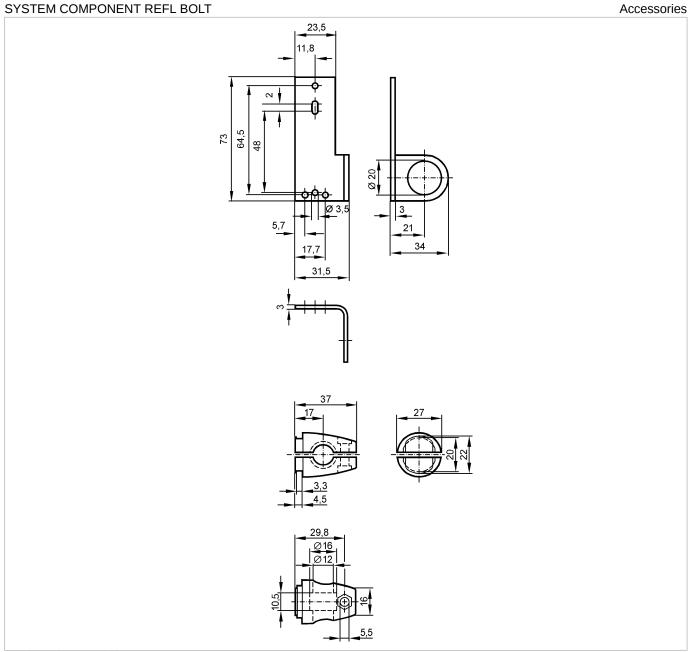

## SYSTEM COMPONENT REFL BOLT

| Product | chara | ctorictics |
|---------|-------|------------|
|         | unana | いにいういいろ    |

Remarks Pack quantity

| Mounting set   |  |  |
|----------------|--|--|
| Clamp mounting |  |  |

| Mechanical data        |      |                                                                        |
|------------------------|------|------------------------------------------------------------------------|
| Design                 |      | for reflector; 72.5 x 19 mm                                            |
| Housing materials      |      | fixture: stainless steel 316Ti / 1.4571; clamp: stainless steel (316C) |
| Type of mounting       |      | Free-standing M10                                                      |
| Weight                 | [kg] | 0.215                                                                  |
| Accessories            |      |                                                                        |
| Accessories (included) |      | Head cap screw: M10 x 55                                               |