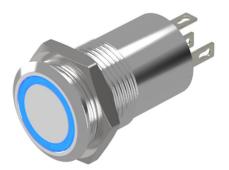

# 82-6151.1123 - Illuminated pushbutton 16 mm stainless-steel, momentary

Ring with blue LED