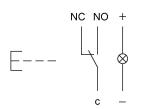

## Wiring diagram

# Switching element

**Connection Method** 

Switching current Contact material Contacts Switching system Switching voltage

Illumination

Function Illuminated pushbutton 5 A Silver 1 C Snap-action switching element 250 V AC