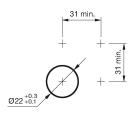

ting voltage Weight Operation current

#### **Operating-/Indication part**

Lens optics Lens material Lens profile Lens illumination Lens colour

IP-Rating Front protection

Terminal

opaque Stainless steel flat illuminative Stainless steel

Ø 19 mm

Ø 22 mm

12 V AC/DC

0.018 kg

14 mA

round

flush

flush

IP 67

Solder 2.8 x 0.5 mm

Momentary

Actuator Switching action

# Switching element

**Connection Method** 

Switching current Contact material Contacts Switching system Switching voltage

Illumination

Function Illuminated pushbutton 5 A Silver 1 C Snap-action switching element 250 V AC

Ring with blue LED



# EAO – Your Expert Partner for Human Machine Interfaces

# 82-6151.1123 - Illuminated pushbutton 16 mm stainless-steel, momentary

### Dimensions



## **Mounting cut-outs**



## Wiring diagram



# **Component layout**



Legend

Switching action: B = Momentary Contacts: C = Changeover