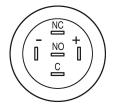

perating-/Indication part**

Lens optics Lens material Lens profile Lens illumination Lens colour

IP-Rating Front protection

Terminal

opaque Stainless steel flat illuminative Stainless steel

Ø 19 mm

Ø 22 mm

12 V AC/DC

0.018 kg

14 mA

round

flush

flush

IP 67

Solder 2.8 x 0.5 mm

Momentary

Actuator Switching action

# Switching element

**Connection Method** 

Switching current Contact material Contacts Switching system Switching voltage

Illumination

Function Illuminated pushbutton 5 A Silver 1 C Snap-action switching element 250 V AC

Ring with blue LED



# EAO – Your Expert Partner for Human Machine Interfaces

# 82-6151.1123 - Illuminated pushbutton 16 mm stainless-steel, momentary

### Dimensions



## **Mounting cut-outs**



## Wiring diagram



# **Component layout**



Legend

Switching action: B = Momentary Contacts: C = Changeover