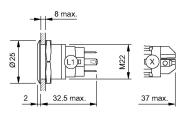

**Other Attributes**

Operating voltage Weight Operation current

#### **Operating-/Indication part**

Lens optics Lens material Lens profile Lens illumination Lens colour

IP-Rating Front protection

Terminal

opaque Stainless steel flat illuminative Stainless steel

Ø 19 mm

Ø 22 mm

12 V AC/DC

0.018 kg

14 mA

round

flush

flush

IP 67

Solder 2.8 x 0.5 mm

Momentary

Actuator Switching action

# Switching element

**Connection Method** 

Switching current Contact material Contacts Switching system Switching voltage

Illumination

Function Illuminated pushbutton 5 A Silver 1 C Snap-action switching element 250 V AC

Ring with blue LED



# EAO – Your Expert Partner for Human Machine Interfaces

# 82-6151.1123 - Illuminated pushbutton 16 mm stainless-steel, momentary

### Dimensions



## **Mounting cut-outs**



## Wiring diagram



# **Component layout**



Legend

Switching action: B = Momentary Contacts: C = Changeover