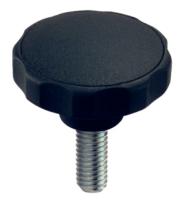

# **Grub Screws with Star Grip** • plastic 24750.0360

## Material

#### Сар

 Thermoplastic PA, black similar to RAL 9005

#### Handle

 Thermoplastic PA 6, black similar to RAL 9005

## Screw

stainless steel