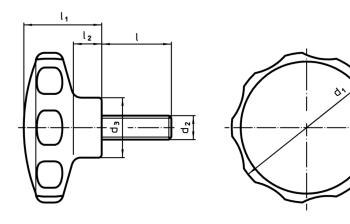

# Drawing

# **Order information**

| Dimensions     |                |     |                |                |    | <u></u> |      | <b>I</b> | Art. No.   |
|----------------|----------------|-----|----------------|----------------|----|---------|------|----------|------------|
| d <sub>1</sub> | d <sub>2</sub> | - I | d <sub>3</sub> | I <sub>1</sub> | I2 | min.    | max. |          |            |
|                | [mm]           |     |                |                |    | [°C]    |      | [g]      |            |
| black          |                |     |                |                |    |         |      |          |            |
| 50             | M8             | 23  | 22             | 26             | 10 | -30     | 80   | 27       | 24750.0360 |