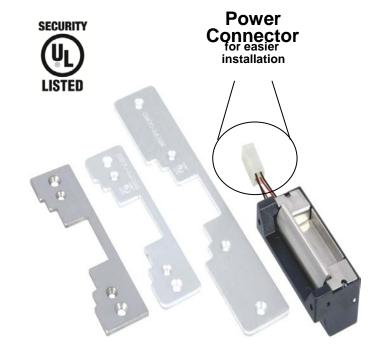

## **Universal Door Strike**

SD-996C-NUQ

12/24 VDC, Fail-Safe or Fail-Secure

The **SECO-LARM®** Universal Door Strike can be used with virtually any cylindrical-locking system and can be configured for use in wood, aluminum, or metal doors. Included are three different-sized faceplates that can be easily installed on the strike to match the specific type of door frame.

#### Features:

- Includes 3 faceplates for nearly any door type
- UL 1304 Burglary
- Field-selectable for fail-safe or fail-secure operation
- Field-selectable dual-voltage 12/24 VDC operation
- Powered by a solenoid
- Reversible non-handed design fits either right-hand or lefthand doors