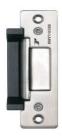

## **Universal Door Strike**

SD-996C-NUQ

12/24 VDC, Fail-Safe or Fail-Secure

The **SECO-LARM®** Universal Door Strike can be used with virtually any cylindrical-locking system and can be configured for use in wood, aluminum, or metal doors. Included are three different-sized faceplates that can be easily installed on the strike to match the specific type of door frame.

#### Features:

- Includes 3 faceplates for nearly any door type
- UL 1304 Burglary
- Field-selectable for fail-safe or fail-secure operation
- Field-selectable dual-voltage 12/24 VDC operation
- Powered by a solenoid
- Reversible non-handed design fits either right-hand or lefthand doors