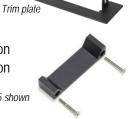

 Low profile: Strike is only 11/4" deep for use with hollow aluminum frames

• Includes trim plate to hide gaps in installation

- SD-995C-LE25 - 1" Extension

- **SD-995C-LE50** – 2" Extension