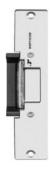

## **Universal Door Strike**

SD-996C-NUQ

12/24 VDC, Fail-Safe or Fail-Secure

The **SECO-LARM®** Universal Door Strike can be used with virtually any cylindrical-locking system and can be configured for use in wood, aluminum, or metal doors. Included are three different-sized faceplates that can be easily installed on the strike to match the specific type of door frame.

#### Features:

- Includes 3 faceplates for nearly any door type
- UL 1304 Burglary
- Field-selectable for fail-safe or fail-secure operation
- Field-selectable dual-voltage 12/24 VDC operation
- Powered by a solenoid
- Reversible non-handed design fits either right-hand or lefthand doors

 Low profile: Strike is only 11/4" deep for use with hollow aluminum frames

• Includes trim plate to hide gaps in installation

- SD-995C-LE25 - 1" Extension

- **SD-995C-LE50** – 2" Extension