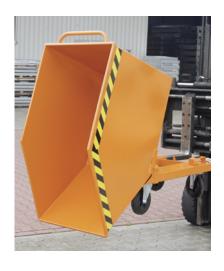

# **Dumper body, with floor-level emptying option** Carrying capacity 300 kg, without wheels

#### **Execution:**

- Robust sheet steel structure with edge reinforcement
- Tiltable trough with handle
- Base frame with fork pockets
- Easily mobile using stacker
- Oil-resistant and watertight
- Protection against accidental slipping and tipping
- Optionally box-shaped or low trough
- All dimensions without wheels

## Advantage:

■ With floor-level emptying option