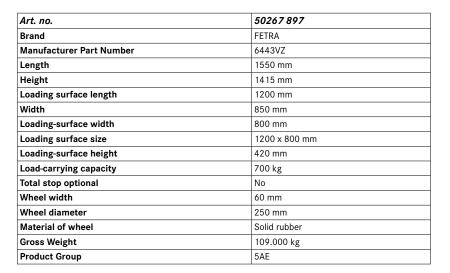

## Flat-bed hand truck with wire grid walls

with drawbar eye

## **Execution:**

- Modular system
- From welded profile steel, 4 tubular sleeves at corners
- Scissors-shaped drawbar with safety handle with soft rubber grip and with an automatic damped retraction in resting position
- Load area covered with slip-resistant phenolic resin coated waterproof plywood
- Board walls 1000 mm high, front walls screwed with platform, longitudinal walls can be hooked in and
- removed
- Board walls made of steel tube frames
- with welded-in
- wire grid 40 x 40 x 4 mm
- Load area =
- Length 65 mm,
- Width 5 mm.
- Automatic locking brake acting on the front wheels, according to EN 1757-3
- with drawbar eye
- Powder coating: RAL 5007, brilliant blue, durable surface protection, impact and scratch-resistant

## EAN

4017976443027