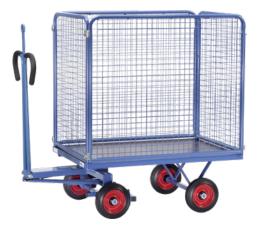

## Flat-bed hand truck with wire grid walls

with drawbar eye

## **Execution:**

- Modular system
- From welded profile steel, 4 tubular sleeves at corners
- Scissors-shaped drawbar with safety handle with soft rubber grip and with an automatic damped retraction in resting position
- Load area covered with slip-resistant phenolic resin coated waterproof plywood
- Board walls 1000 mm high, front walls screwed with platform, longitudinal walls can be hooked in and
- removed
- Board walls made of steel tube frames
- with welded-in
- wire grid 40 x 40 x 4 mm
- Load area =
- Length 65 mm,
- Width 5 mm.
- Automatic locking brake acting on the front wheels, according to EN 1757-3
- with drawbar eye
- Powder coating: RAL 5007, brilliant blue, durable surface protection, impact and scratch-resistant