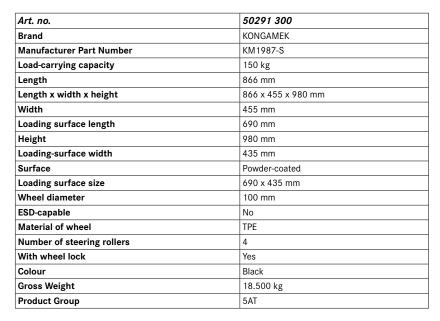

# KM1987 serving trolley with two tubs

Load capacity: 150 kg

Powder-coated

Non-slip mat on the shelf, 690x430 mm

4 twin castors, 2 with brake, 100 mm in diameter  $\,$ 

Load capacity: 150 kg

Includes KM600H ergonomic soft handle

### **Execution:**

- Ball bearing twin castors
- Tubs with black rubber mats, 690x430 mm
- Powder-coated
- Spacing between load areas: 560 mm
- Height to the top load area: 710 mm
- Load area has raised edges of 31-105 mm
- The trolley is supplied with a KM600H soft handle