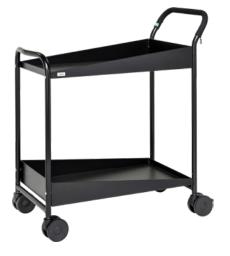

# KM1987 serving trolley with two tubs

Load capacity: 150 kg

## Application:

Serving trolley with two shelves. Black rubber mats and ball bearing twin castors make the trolley elegant and easy to handle. The trolley is supplied with a KM600H soft handle, which is available in three colours.

Powder-coated

Non-slip mat on the shelf, 690x430 mm

4 twin castors, 2 with brake, 100 mm in diameter  $\,$ 

Load capacity: 150 kg

Includes KM600H ergonomic soft handle

### **Execution:**

- Ball bearing twin castors
- Tubs with black rubber mats, 690x430 mm
- Powder-coated
- Spacing between load areas: 560 mm
- Height to the top load area: 710 mm
- Load area has raised edges of 31-105 mm
- The trolley is supplied with a KM600H soft handle