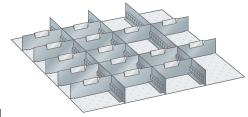

## Application:

Slot walls and dividers: for flexible subdivision of parts of different sizes

## Execution

- Dividers: For longitudinal and transverse division of drawers. The bottom edge enables it to be screwed to the perforated drawer base. Includes screw material. Design: sheet steel. Colour: Grey, NSC S 4502-B.
- Partition material sets excluding labelling tabs.