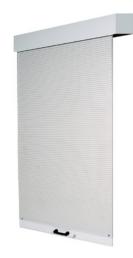

## Front-mounted roller shutter

For HK tool shelf

## Application:

Installation of the front-mounted roller shutter turns the shelf into a closable cabinet.

## **Execution:**

- Roller shutter housing made of sheet steel H x D approx. 215 x 215 mm
- Plastic roller shutters with integrated spring shaft
- Roller shutter guide made of vertical sections, mounted on the rack frame
- plastic slats in colour grey
- Note: The roller shutters cannot be mounted next to sliding doors.
- When requesting/ordering, please indicate the RAL colours required for the sheet parts