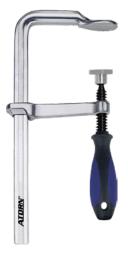

## All-steel screw clamps 120–600 mm clamping width With slip and spindle lock, 2-C handle

For sprung and elastic clamping of a range of workpieces.

## Version

- Fixed clamp made of cold-drawn profile steel, hardened and galvanised
- Sliding clamp drop-forged, hardened and galvanised
- Movable pressure plate with integrated spindle safety device
- Smooth running, burnished steel spindle with trapezoidal thread

## Advantage

■ Ergonomic two-component handle for optimum force transmission

| Art. no.                    | 51105 040           |
|-----------------------------|---------------------|
| Max. clamping width         | 400 mm              |
| Overhang                    | 120 mm              |
| Rail cross-section L x W    | 12 x 25 mm          |
| Material of the grip handle | 2-component plastic |