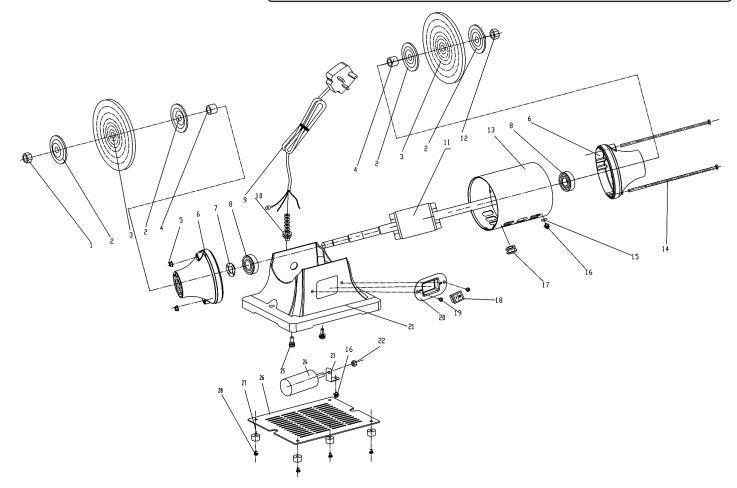

## Parts Information: Bench Mounting Buffer/Polisher 200mm 550W/230V Model No: BB2002

| Item | Part No.  | Description                                             |
|------|-----------|---------------------------------------------------------|
| 1    | SN16.S    | STEEL NUT M16 ZINC DIN934(SINGLE)                       |
| 2    | BB2002.02 | WHEEL FLANGE                                            |
| 3    | BG200BW   | BUFFING WHEEL 200 x 14mm 16mm BORE<br>FINE              |
|      | BG200BWC  | BUFFING WHEEL 200 x 14mm 16mm BORE<br>COARS (NOT SHOWN) |
| 4    | BB2002.04 | SPACER                                                  |
| 5    | SN5.S     | STEEL NUT M5 ZINC DIN934 (SINGLE)                       |
| 6    | BB2002.06 | END CAP                                                 |
| 7    | BB2002.07 | WAVY WASHER (40mm)                                      |
| 8    | B/6203    | BEARING 6203                                            |
| 9    | BB2002.09 | POWER CORD + PLUG                                       |
| 10   | BB2002.10 | STRAIN RELIEF                                           |
| 11   | BB2002.11 | ROTOR                                                   |
| 12   | SN16.S    | STEEL NUT M16 ZINC DIN934(SINGLE)                       |
| 13   | BB2002.13 | STATOR                                                  |
| 14   | BB2002.14 | PHILLIPS SCREW (c/w WASHER) M5x200                      |

| Item | Part No.  | Description                                     |
|------|-----------|-------------------------------------------------|
| 15   | BB2002.15 | LOCKING WASHER (TOOTHED) 4mm                    |
| 16   | BB2002.16 | PHILLIPS SCREW ASS'Y (M4x8)                     |
| 17   | BB2002.17 | CORD BUSHING                                    |
| 18   | BB2002.18 | SWITCH                                          |
| 19   | MSP58.SB  | MACHINE SCREW PAN HEAD PHILLIPS<br>M5x8mm BLACK |
| 20   | BB2002.20 | SWITCH PLATE                                    |
| 21   | BB2002.21 | BASE (SO)                                       |
| 22   | SN8.S     | STEEL NUT M8 ZINC DIN934 (SINGLE)               |
| 23   | BB2002.23 | CAPACITOR SUPPORT                               |
| 24   | BB2002.24 | CAPACITOR (10uF/450V)                           |
| 25   | BB2002.25 | PHILLIPS SCREW (c/w SPRING WASHER)<br>M6x20     |
| 26   | BB2002.26 | BASE COVER                                      |
| 27   | BB2002.27 | RUBBER FOOT                                     |
| 28   | BB2002.28 | PHILLIPS SCREW (c/w FLAT WASHER) M4x12          |