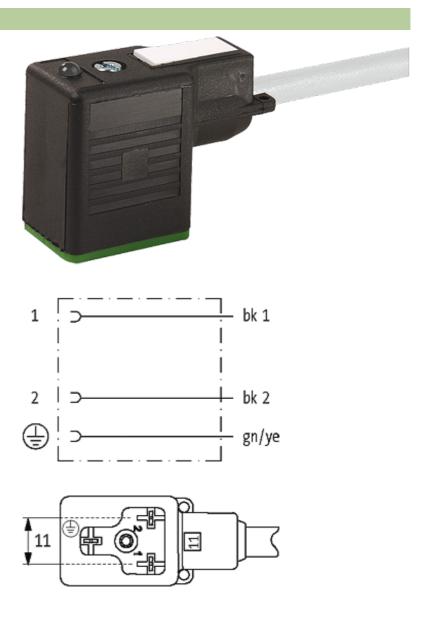

# **MSUD VALVE PLUG FORM BI 11MM**

PUR 3X0.75 GRAY, UL/CSA, drag ch 10m

Form BI (11 mm) industrial standard 0...230 V AC/DC, without components 180°, PE opposite cable outlet

Further cable lengths on request. Plastic housings with good resistance against chemicals and oils. The resistance to aggressive media should be individually tested for your application. Further details on request.

### Illustration

stay connected

Product may differ from Image

#### Form

11071

| Technical Data                |                                        |
|-------------------------------|----------------------------------------|
| Operating voltage             | max. 230 V AC/DC                       |
| Operating current per contact | max. 10 A                              |
| Locking of ports              | M3 (recommended torque 0.4 Nm)         |
| Protection                    | IP67 inserted and tightened (EN 60529) |
| Housing                       | Black plastic (gray on request)        |
| Cables                        |                                        |
| Cable number                  | 236                                    |
| No./diameter of wires         | $3 \times 0.75 \text{ mm}^2$           |
| Wire isolation                | PP (bk, num, gnye)                     |
| C-track properties            | 5 Mio.                                 |
| Torsion                       | 2 Mio. ± 180°/m                        |
| Jacket Color                  | gray                                   |
| Shore hardness outer jacket   | 90 ± 5A                                |
| Material (jacket)             | PUR (UL/CSA)                           |
| Outer diameter                | approx. 5.9 mm                         |
| Bend radius (fixed)           | 5 × outer Ø                            |
| Bend radius (moving)          | 10 × outer Ø                           |
| Temperature range (fixed)     | -40+80 °C                              |
| Temperature range (mobile)    | -25+80 °C                              |
| Commercial data               |                                        |
| country of origin             | CZ                                     |
| customs tariff number         | 85444290                               |