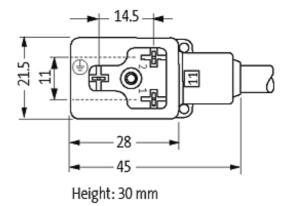

#### Form

11071

| Technical Data                |                                        |
|-------------------------------|----------------------------------------|
| Operating voltage             | max. 230 V AC/DC                       |
| Operating current per contact | max. 10 A                              |
| Locking of ports              | M3 (recommended torque 0.4 Nm)         |
| Protection                    | IP67 inserted and tightened (EN 60529) |
| Housing                       | Black plastic (gray on request)        |
| Cables                        |                                        |
| Cable number                  | 236                                    |
| No./diameter of wires         | $3 \times 0.75 \text{ mm}^2$           |
| Wire isolation                | PP (bk, num, gnye)                     |
| C-track properties            | 5 Mio.                                 |
| Torsion                       | 2 Mio. ± 180°/m                        |
| Jacket Color                  | gray                                   |
| Shore hardness outer jacket   | 90 ± 5A                                |
| Material (jacket)             | PUR (UL/CSA)                           |
| Outer diameter                | approx. 5.9 mm                         |
| Bend radius (fixed)           | 5 × outer Ø                            |
| Bend radius (moving)          | 10 × outer Ø                           |
| Temperature range (fixed)     | -40+80 °C                              |
| Temperature range (mobile)    | -25+80 °C                              |
| Commercial data               |                                        |
| country of origin             | CZ                                     |
| customs tariff number         | 85444290                               |