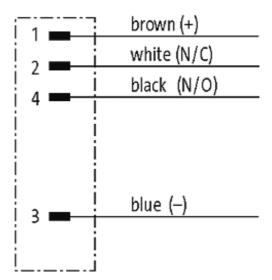

## M12 MALE FLANGE PLUG A CODED REAR MOUNT

PP-wires 4X0.34 0.5m

Flange M12 male 4-pole Rear mounting Mounting nut with multi-strand wire

## Male

Product may differ from Image

| Form                          |                                                                       |
|-------------------------------|-----------------------------------------------------------------------|
|                               | 13505                                                                 |
| Technical Data                |                                                                       |
| Operating voltage             | max. 250 V AC/DC                                                      |
| Operating current per contact | max. 4 A                                                              |
| Locking of ports              | Screw thread M12 × 1 mm (recommended torque 0.6 Nm) self-<br>securing |
| Protection                    | IP67 inserted and tightened (EN 60529)                                |
| Cables                        |                                                                       |
| Cable number                  | 971                                                                   |
| No./diameter of wires         | 4 × 0.34 mm²                                                          |
| Wire isolation                | PP (br, wh, bl, bk)                                                   |
| Shore hardness outer jacket   | 70 ± 5D                                                               |
| Outer diameter                | approx. 1.25 mm                                                       |
| Bend radius (fixed)           | 5 × outer Ø                                                           |
| Bend radius (moving)          | 10 × outer Ø                                                          |
| Temperature range (fixed)     | -40+80 °C                                                             |
| Temperature range (mobile)    | -25+80 °C                                                             |
| General data                  |                                                                       |
| Temperature range             | -25+85 °C                                                             |
| Commercial data               |                                                                       |
| country of origin             | DE                                                                    |
| customs tariff number         | 85444290                                                              |
| minimum order quantity        | 1                                                                     |