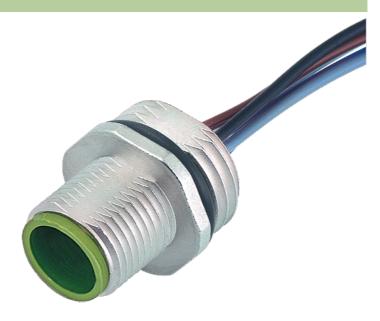

## M12 MALE FLANGE PLUG A CODED REAR MOUNT

PP-wires 4X0.34 0.5m

Flange M12 male 4-pole Rear mounting Mounting nut with multi-strand wire

## Male

Product may differ from Image

| Form                          |                                                                       |
|-------------------------------|-----------------------------------------------------------------------|
|                               | 13505                                                                 |
| Technical Data                |                                                                       |
| Operating voltage             | max. 250 V AC/DC                                                      |
| Operating current per contact | max. 4 A                                                              |
| Locking of ports              | Screw thread M12 × 1 mm (recommended torque 0.6 Nm) self-<br>securing |
| Protection                    | IP67 inserted and tightened (EN 60529)                                |
| Cables                        |                                                                       |
| Cable number                  | 971                                                                   |
| No./diameter of wires         | 4 × 0.34 mm²                                                          |
| Wire isolation                | PP (br, wh, bl, bk)                                                   |
| Shore hardness outer jacket   | 70 ± 5D                                                               |
| Outer diameter                | approx. 1.25 mm                                                       |
| Bend radius (fixed)           | 5 × outer Ø                                                           |
| Bend radius (moving)          | 10 × outer Ø                                                          |
| Temperature range (fixed)     | -40+80 °C                                                             |
| Temperature range (mobile)    | -25+80 °C                                                             |
| General data                  |                                                                       |
| Temperature range             | -25+85 °C                                                             |
| Commercial data               |                                                                       |
| country of origin             | DE                                                                    |
| customs tariff number         | 85444290                                                              |
| minimum order quantity        | 1                                                                     |