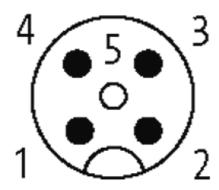

## M12 MALE FLANGE PLUG A CODED REAR MOUNT

PP-wires 4X0.34 0.5m

Flange M12 male 4-pole Rear mounting Mounting nut with multi-strand wire

## Male

Product may differ from Image

| Form                          |                                                                       |
|-------------------------------|-----------------------------------------------------------------------|
|                               | 13505                                                                 |
| Technical Data                |                                                                       |
| Operating voltage             | max. 250 V AC/DC                                                      |
| Operating current per contact | max. 4 A                                                              |
| Locking of ports              | Screw thread M12 × 1 mm (recommended torque 0.6 Nm) self-<br>securing |
| Protection                    | IP67 inserted and tightened (EN 60529)                                |
| Cables                        |                                                                       |
| Cable number                  | 971                                                                   |
| No./diameter of wires         | 4 × 0.34 mm²                                                          |
| Wire isolation                | PP (br, wh, bl, bk)                                                   |
| Shore hardness outer jacket   | 70 ± 5D                                                               |
| Outer diameter                | approx. 1.25 mm                                                       |
| Bend radius (fixed)           | 5 × outer Ø                                                           |
| Bend radius (moving)          | 10 × outer Ø                                                          |
| Temperature range (fixed)     | -40+80 °C                                                             |
| Temperature range (mobile)    | -25+80 °C                                                             |
| General data                  |                                                                       |
| Temperature range             | -25+85 °C                                                             |
| Commercial data               |                                                                       |
| country of origin             | DE                                                                    |
| customs tariff number         | 85444290                                                              |
| minimum order quantity        | 1                                                                     |