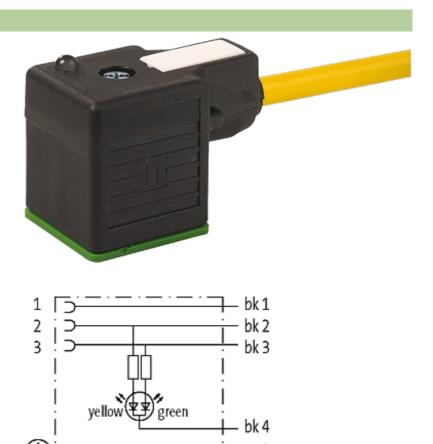

## **MSUD VALVE PLUG FORM A 18MM**

PUR 5X0.75 YELLOW, 5m

Form A (18 mm) for pressure switch 24 V DC with LED (yellow/green)

Further cable lengths on request. Plastic housings with good resistance against chemicals and oils. The resistance to aggressive media should be individually tested for your application. Further details on request.

#### Illustration

stay connected

Product may differ from Image