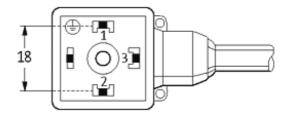

## **MSUD VALVE PLUG FORM A 18MM**

PUR 5X0.75 YELLOW, 5m

Form A (18 mm) for pressure switch 24 V DC with LED (yellow/green)

Further cable lengths on request. Plastic housings with good resistance against chemicals and oils. The resistance to aggressive media should be individually tested for your application. Further details on request.