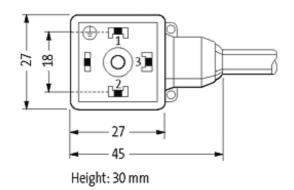

## **MSUD VALVE PLUG FORM A 18MM**

PUR 5X0.75 YELLOW, 5m

Form A (18 mm) for pressure switch 24 V DC with LED (yellow/green)

Further cable lengths on request. Plastic housings with good resistance against chemicals and oils. The resistance to aggressive media should be individually tested for your application. Further details on request.