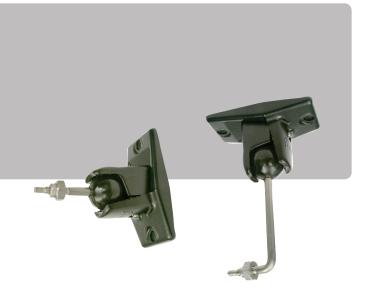

## **5.0 W/C** technical data sheet

OmniMount, an innovator of A/V mounts and furniture for more than a quarter century, is the choice of professional installers and the brand most recommended by flat panel manufacturers. The Stainless Steel Series is our patented top-of-the-line speaker mounting solution which combines quality, durability and ease-of-installation. The 5.0 W/C is the proven choice for mounting satellite speakers up to 5 lbs (2.3 kg) on a wall or ceiling.

## **Product Specifications**

Fits most: Satellite speakers Supports up to: 5 lbs (2.3 kg) Thread size: 4mm or 5mm Base rotation: 360°

Pan: 180° Tilt: +/-30° Color: Black

## **Product Benefits**

- Polymer-injected ball controls resonance frequencies for better sound
- · Ball and clamp design for greater mounting flexibility
- Includes clamp and jaw
- Stainless steel hardware for strength and durability
- Suitable for all-weather use
- Includes complete hardware kit