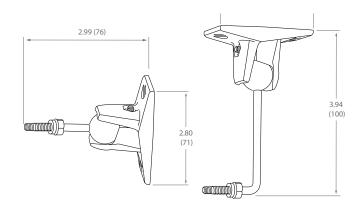

## **Product Specifications**

Fits most: Satellite speakers Supports up to: 5 lbs (2.3 kg) Thread size: 4mm or 5mm Base rotation: 360°

Pan: 180° Tilt: +/-30° Color: Black

|                      | Dimensions WxDxH inches (mm) | Wt lbs (kg) |
|----------------------|------------------------------|-------------|
| Product Box          | 2.2 x 6.8 x 8 (55x172x203)   | .7 (.3)     |
| <b>Master Carton</b> | 9.8 x 7.8 x 8 (248x197x203)  | 3.3 (1.5)   |