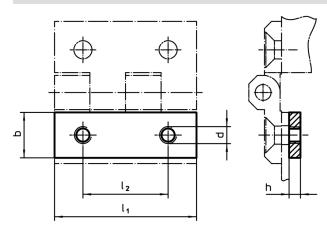

# **Drawing**

# **Order information**

| Dimensions     |    |   |    |                | <b>3</b> | Art. No.   |
|----------------|----|---|----|----------------|----------|------------|
| I <sub>1</sub> | b  | h | d  | l <sub>2</sub> | _        |            |
| [mm]           |    |   |    |                | [g]      |            |
| 50             | 15 | 4 | M6 | 30             | 21       | 25160.0715 |