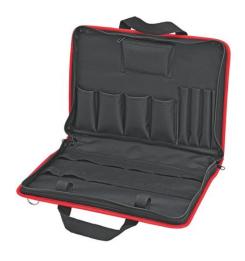

## **Tool Bag "Compact"** Empty

- Compact tool case for the service technician
- Suitable as an insert for: "Basic" 00 21 05 LE, "BIG Basic Move" 00 21 06 LE, "BIG Twin Move" 00 21 41 LE, "BIG Twin" 00 21 42 LE, "BIG Twin Move RED" 98 99 15 LE and other popular tool cases
- With 8 tool pouches and 7 tool straps
- Slip-through back strap to attach to a trolley
- Bag without tools
- Made from tough polyester fabric, with zip fastener